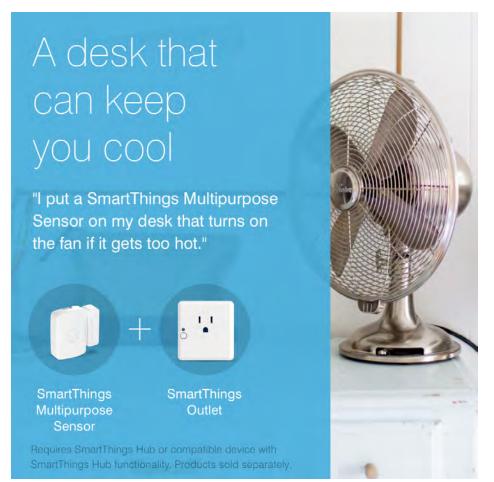

SmartThings works with a wide range of connected devices including lights, speakers, locks, thermostats, sensors and more. Visit **SmartThings.com** to see the full list of compatible devices.