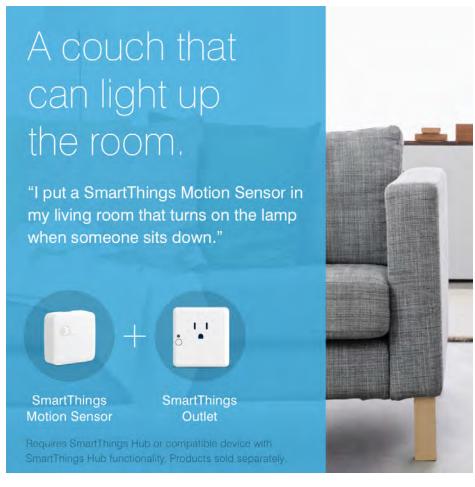

SmartThings works with a wide range of connected devices including lights, speakers, locks, thermostats, sensors and more. Visit **SmartThings.com** to see the full list of compatible devices.