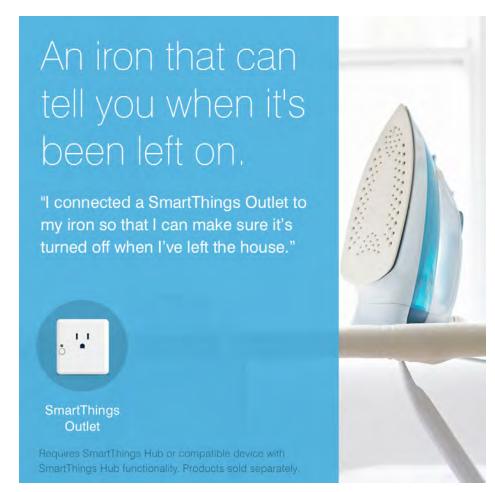

SmartThings works with a wide range of connected devices including lights, speakers, locks, thermostats, sensors and more. Visit **SmartThings.com** to see the full list of compatible devices.