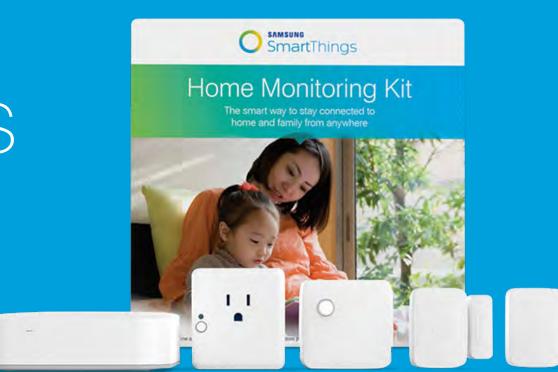

## SAMSUNG SmartThings Home Monitoring Kit

The easiest way to turn your home into a smart home.

Add smartness to your home with the SmartThings Home Monitoring Kit.
Contains a SmartThings Hub, two Multipurpose Sensors, a Motion Sensor, and an Outlet.