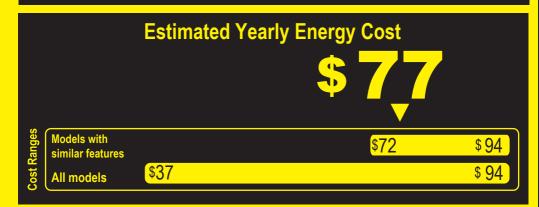

## ENERGYGUDE Refrigerator-Freezer • Automatic Defrost

- Automatic Defrost
- Side-Mounted Freezer
- Through-the-Door Ice Service

Compare ONLY to other labels with yellow numbers. Labels with yellow numbers are based on the same test procedures.

- Your cost will depend on your utility rates and use.
- · Both cost ranges based on models of similar size capacity.
- Models with similar features have automatic defrost, side-mounted freezer, and through-the-door Ice.
- Estimated energy cost based on a national average electricity cost of 12 cents per kWh.