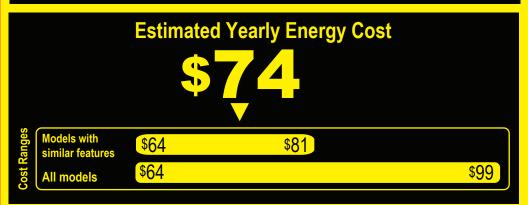

## Samsung Models RF260B\*AE\*\* Capacity: 25.5 Cubic Feet

Compare ONLY to other labels with yellow numbers. Labels with yellow numbers are based on the same test procedures.

- Your cost will depend on your utility rates and use.
- Both cost ranges based on models of similar size capacity.
- Models with similar features have automatic defrost, bottom-mounted freezer, and no throughthe-door ice.
- Estimated energy cost based on a national average electricity cost of 12 cents per kWh.