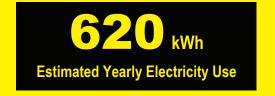

## Samsung Models RF260B\*AE\*\* Capacity: 25.5 Cubic Feet

Compare ONLY to other labels with yellow numbers. Labels with yellow numbers are based on the same test procedures.

- Your cost will depend on your utility rates and use.
- Both cost ranges based on models of similar size capacity.
- Models with similar features have automatic defrost, bottom-mounted freezer, and no throughthe-door ice.
- Estimated energy cost based on a national average electricity cost of 12 cents per kWh.