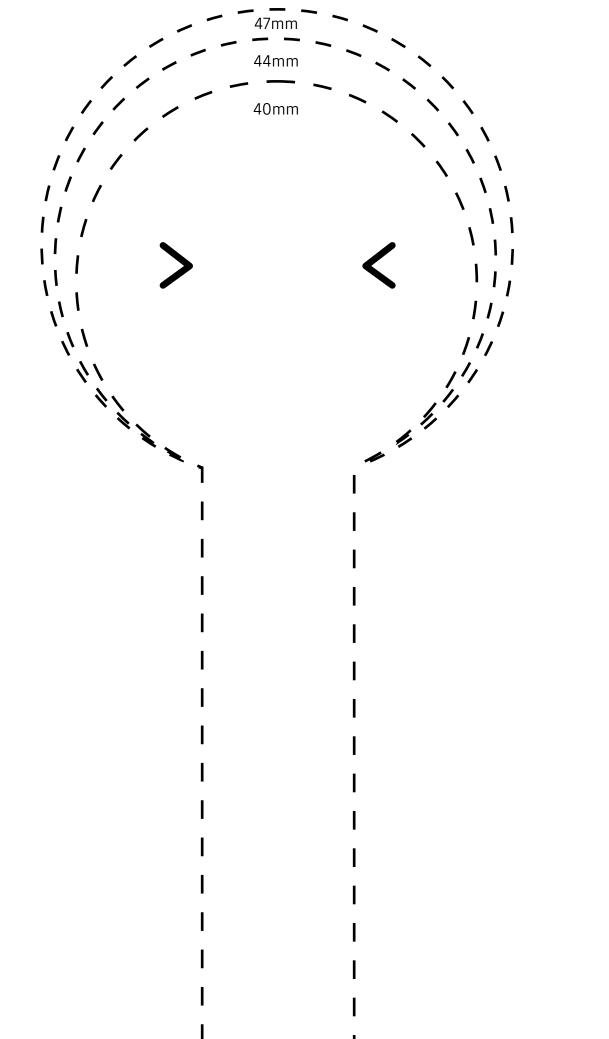

Print the measuring tool. Choose the case size you want to measure and cut along the dotted line on the measuring tool.

2

4

Make sure the numbers face outward. Wrap the tool around the wrist where the Galaxy Watch will sit. Confirm it fits snugly and doesn't move.

Take note of the wrist size indicated by the arrows.

When the number falls between measurements, we recommend rounding up for a better fit.

S/M