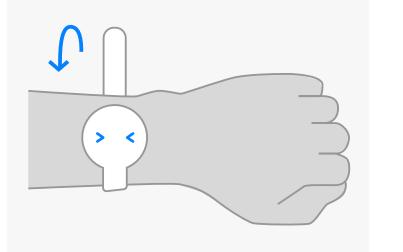

Print the measuring tool. Choose the case size you want to measure and cut along the dotted line on the measuring tool.

2

4

Make sure the numbers face outward. Wrap the tool around the wrist where the Galaxy Watch will sit. Confirm it fits snugly and doesn't move.