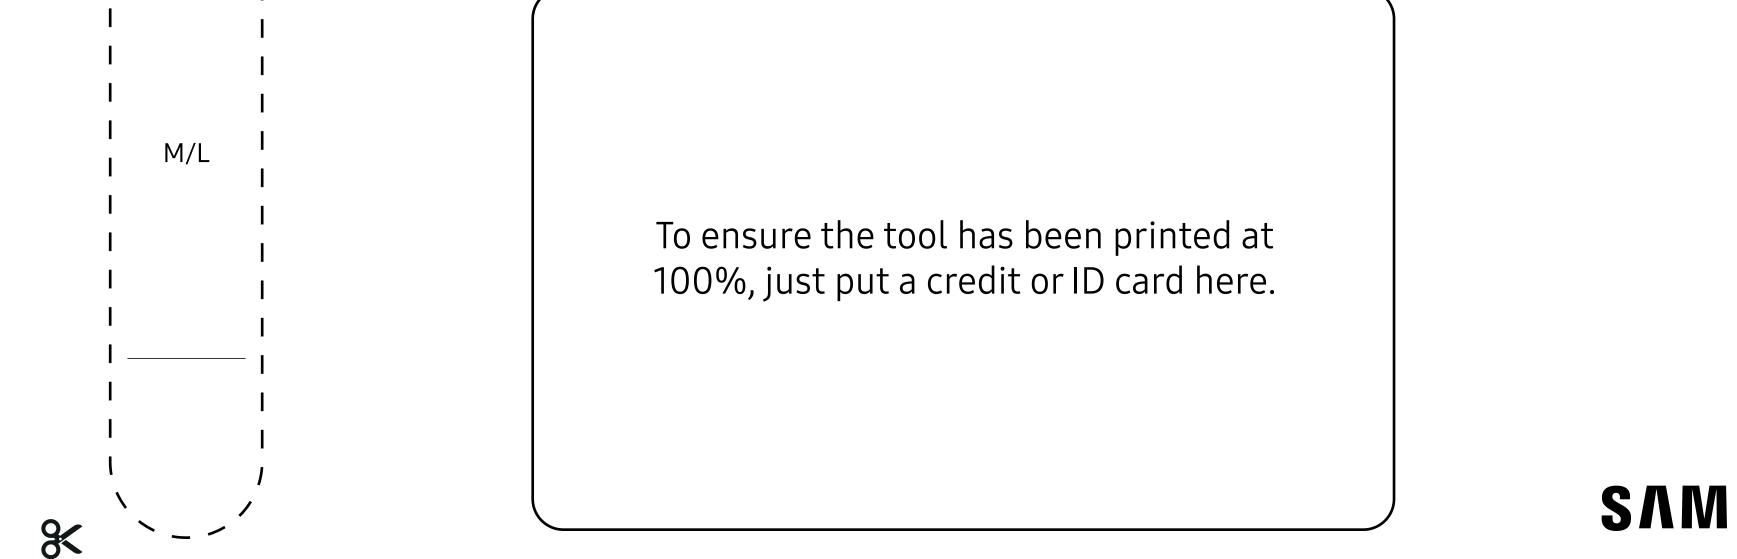

## Find your perfect Galaxy Watch size.

Download and print the tool at 100% scale. Make sure to set the paper size to Letter (8.5 x 11) inches. When printing, do not adjust to fit the page. Follow the step-by-step instructions provided.

Print the measuring tool. Choose the case size you want to measure and cut along the dotted line on the measuring tool.

2

4

Make sure the numbers face outward. Wrap the tool around the wrist where the Galaxy Watch will sit. Confirm it fits snugly and doesn't move.