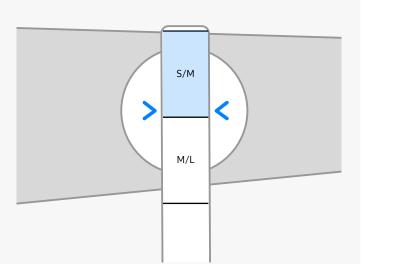

Print the measuring tool. Choose the case size you want to measure and cut along the dotted line on the measuring tool.

2

4

Make sure the numbers face outward. Wrap the tool around the wrist where the Galaxy Watch will sit. Confirm it fits snugly and doesn't move.

Take note of the wrist size indicated by the arrows.

When the number falls between measurements, we recommend rounding up for a better fit.

S/M