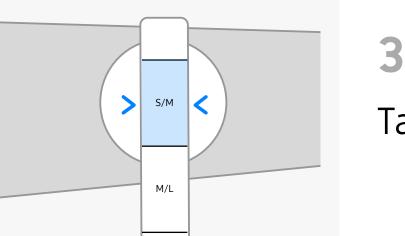

Take note of the wrist size indicated by the arrows.

When the number falls between measurements, we recommend rounding up for a better fit.

S/M