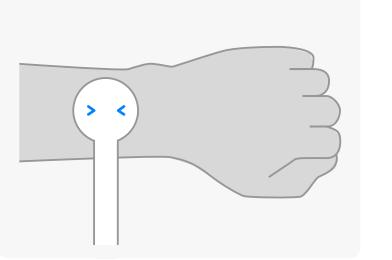

Print the measuring tool. Choose the case size you want to measure and cut along the dotted line on the measuring tool.

2

4

Make sure the numbers face outward. Wrap the tool around the wrist where the Galaxy Watch will sit. Confirm it fits snugly and doesn't move.