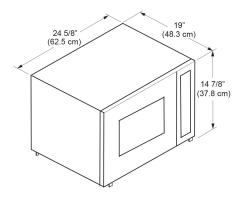

## **Product Dimensions**

| Controls                                    |  |                  |       |  |
|---------------------------------------------|--|------------------|-------|--|
| CONTROL TYPE                                |  | Membrane Touch   |       |  |
| CLOCK                                       |  | Yes              |       |  |
| CHILD LOCK                                  |  | Yes              |       |  |
| Microwave Oven                              |  |                  |       |  |
| MICROWAVE CAPACITY (CU. FT.)                |  | 1.5              |       |  |
| MICROWAVE POWER                             |  | 900W             |       |  |
| SENSOR COOK                                 |  | Yes              |       |  |
| CONVECTION                                  |  | Yes              |       |  |
| LIGHTING                                    |  | Halogen          |       |  |
| Weights & Dimensions                        |  |                  |       |  |
| SHIPPING WEIGHT (LBS.)                      |  | 60               |       |  |
| PRODUCT DIMENSIONS<br>(W X H X D IN INCHES) |  | 24 % x 14 % x 19 |       |  |
| Technical Details                           |  |                  |       |  |
| ELECTRICAL REQUIREMENTS                     |  | 120V, 60 Hz, 15A |       |  |
| Warranty                                    |  |                  |       |  |
| FULL COVERAGE                               |  | 2 Years          |       |  |
| Accessories (Optional)                      |  |                  |       |  |
| ADCMTK301S                                  |  | 30" Trim Kit     | \$299 |  |
| ·                                           |  | ·                |       |  |