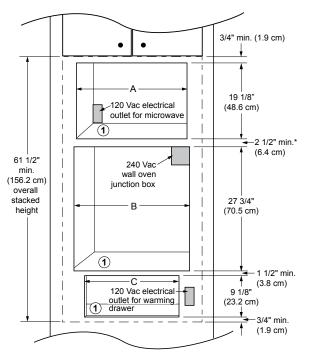

| Cutout Dimensions                    |             |  |  |  |
|--------------------------------------|-------------|--|--|--|
| ADCMTK TRIM KIT CUTOUT WIDTH (IN/CM) | 28 ¼ / 71.8 |  |  |  |
| AOCTK TRIM KIT CUTOUT WIDTH (IN/CM)  | 25 ¼ / 64.1 |  |  |  |

\* 3 1/2" (8.9 cm) recommended

CUTOUT DIMENSIONS WITH ADOMTK MICROWAVE TRIM KIT

\*\* 4 1/8" (10.5 cm) recommended

CUTOUT DIMENSIONS WITH AOCTK MICROWAVE TRIM KIT