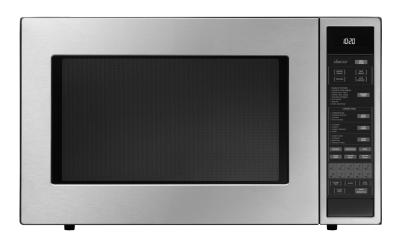

## 24-Inch Convection Microwave

DCM245 - Silver Stainless

## Features & Benefits

- · Convection and microwave combination cooking
- · Stainless steel interior
- · Sensor technology
- · Automatic start
- · Automatic defrost
- · Countertop or built-in installation