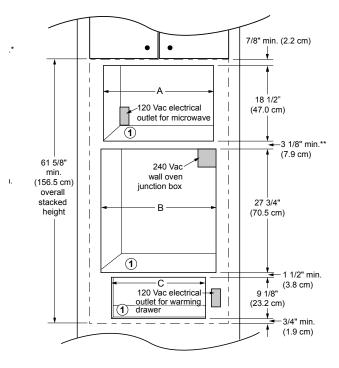

| Cutout Dimensions                    |             |  |  |  |
|--------------------------------------|-------------|--|--|--|
| ADCMTK TRIM KIT CUTOUT WIDTH (IN/CM) | 28 ¼ / 71.8 |  |  |  |
| AOCTK TRIM KIT CUTOUT WIDTH (IN/CM)  | 25 ¼ / 64.1 |  |  |  |

\* 3 1/2" (8.9 cm) recommended

CUTOUT DIMENSIONS WITH ADOMTK MICROWAVE TRIM KIT

\*\* 4 1/8" (10.5 cm) recommended

CUTOUT DIMENSIONS WITH AOCTK MICROWAVE TRIM KIT