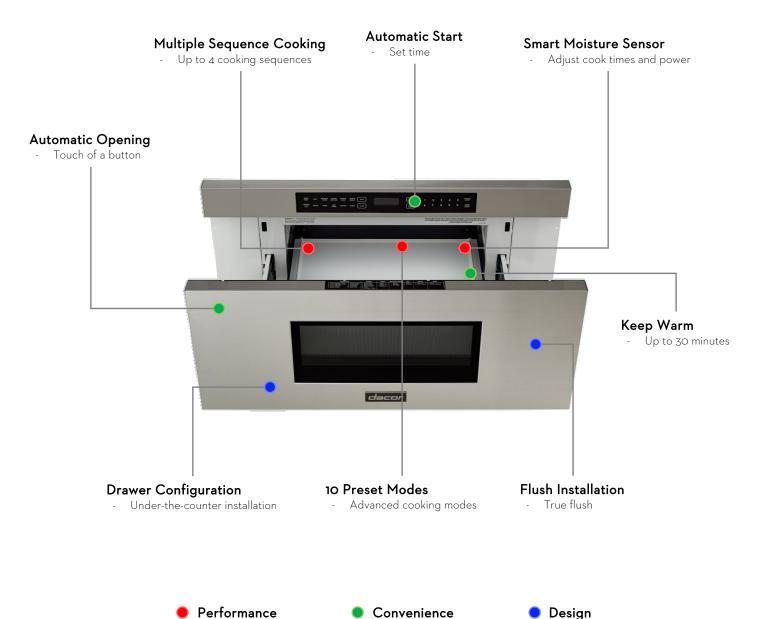

## Performance

- Use multiple cooking modes in up to 4 sequences using Multiple Sequence Cooking
- Humidity sensor within the microwave will automatically adjust cook times and power levels using Smart Moisture Sensor
- Advanced cooking modes such as melt, soften, and warm is available in 10 preset modes

## Convenience

- Designate a time to automatically begin cooking with Automatic Start feature
- With a touch of a button, microwave door will automatically extend and retract for ease of use
- Keep food warm before serving with built in keep warm function that will operate up to 30 minutes

## Design

- Complete the look of the modern kitchen with true flush installation that will not hinder rest of the kitchen design
- Save valuable countertop space with under-the-counter installation