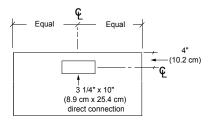

## 30-Inch Over-The-Range Microwave

Product Dimensions

UPPER CABINET DIMENSIONS

MICROWAVE EXHAUST LOCATION