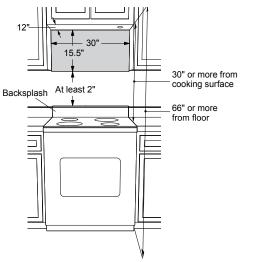

## 30-Inch Over-The-Range Microwave

| Controls                                          |                                                                                                    |
|---------------------------------------------------|----------------------------------------------------------------------------------------------------|
| CONTROL TYPE                                      | Membrane Touch                                                                                     |
| CLOCK                                             | Yes                                                                                                |
| CHILD LOCK                                        | Yes                                                                                                |
| Microwave Oven                                    |                                                                                                    |
| MICROWAVE CAPACITY (CU. FT.)                      | 1.1                                                                                                |
| MICROWAVE POWER                                   | 850W                                                                                               |
| SENSOR COOK                                       | Yes                                                                                                |
| CONVECTION                                        | Yes                                                                                                |
| LIGHTING                                          | Halogen                                                                                            |
| Ventilation                                       |                                                                                                    |
| CFM                                               | 300                                                                                                |
| FAN SPEEDS                                        | 2                                                                                                  |
| FILTER                                            | Mesh                                                                                               |
| COOKTOP LIGHTING                                  | Yes                                                                                                |
| DUCTING                                           | Vent Out or Recirculation                                                                          |
| Weights & Dimensions                              |                                                                                                    |
| NET WEIGHT (LBS.)                                 | 78                                                                                                 |
| SHIPPING WEIGHT (LBS.)                            | 84                                                                                                 |
| PRODUCT DIMENSIONS<br>(W X H X D IN INCHES)       | 29 <sup>15</sup> / <sub>16</sub> x 16 <sup>1</sup> / <sub>4</sub> x 15 <sup>1</sup> / <sub>4</sub> |
| STANDARD CUTOUT REQUIRED<br>(W X H X D IN INCHES) | 30 x 15 ½ x 12                                                                                     |
| Technical Details                                 |                                                                                                    |
| ELECTRICAL REQUIREMENTS                           | 120V, 60 Hz, 15A                                                                                   |
| Warranty                                          |                                                                                                    |
| FULL COVERAGE                                     | 2 Years                                                                                            |

## 30-Inch Over-The-Range Microwave

Product Dimensions

UPPER CABINET DIMENSIONS

MICROWAVE EXHAUST LOCATION