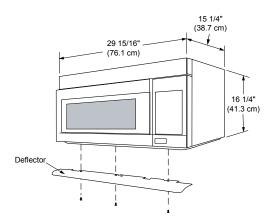

## 30-Inch Over-The-Range Microwave

| Controls                                          |                                                                                                    |
|---------------------------------------------------|----------------------------------------------------------------------------------------------------|
| CONTROL TYPE                                      | Membrane Touch                                                                                     |
| CLOCK                                             | Yes                                                                                                |
| CHILD LOCK                                        | Yes                                                                                                |
| Microwave Oven                                    |                                                                                                    |
| MICROWAVE CAPACITY (CU. FT.)                      | 1.1                                                                                                |
| MICROWAVE POWER                                   | 850W                                                                                               |
| SENSOR COOK                                       | Yes                                                                                                |
| CONVECTION                                        | Yes                                                                                                |
| LIGHTING                                          | Halogen                                                                                            |
| Ventilation                                       |                                                                                                    |
| CFM                                               | 300                                                                                                |
| FAN SPEEDS                                        | 2                                                                                                  |
| FILTER                                            | Mesh                                                                                               |
| COOKTOP LIGHTING                                  | Yes                                                                                                |
| DUCTING                                           | Vent Out or Recirculation                                                                          |
| Weights & Dimensions                              |                                                                                                    |
| NET WEIGHT (LBS.)                                 | 78                                                                                                 |
| SHIPPING WEIGHT (LBS.)                            | 84                                                                                                 |
| PRODUCT DIMENSIONS<br>(W X H X D IN INCHES)       | 29 <sup>15</sup> / <sub>16</sub> x 16 <sup>1</sup> / <sub>4</sub> x 15 <sup>1</sup> / <sub>4</sub> |
| STANDARD CUTOUT REQUIRED<br>(W X H X D IN INCHES) | 30 x 15 ½ x 12                                                                                     |
| Technical Details                                 |                                                                                                    |
| ELECTRICAL REQUIREMENTS                           | 120V, 60 Hz, 15A                                                                                   |
| Warranty                                          |                                                                                                    |
| FULL COVERAGE                                     | 2 Years                                                                                            |

## 30-Inch Over-The-Range Microwave

Product Dimensions

UPPER CABINET DIMENSIONS

MICROWAVE EXHAUST LOCATION