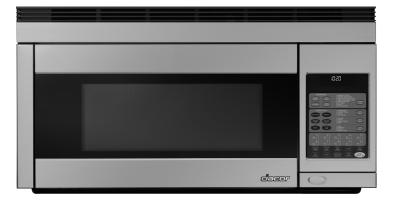

## 30-Inch Over-The-Range Microwave



| Controls                                          |                                                                                                    |
|---------------------------------------------------|----------------------------------------------------------------------------------------------------|
| CONTROL TYPE                                      | Membrane Touch                                                                                     |
| CLOCK                                             | Yes                                                                                                |
| CHILD LOCK                                        | Yes                                                                                                |
| Microwave Oven