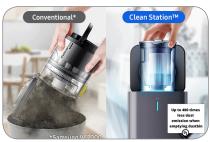

### **Anti-Dust Emitting Structure**

• Anti-dust emitting structure prevents ultrafine dust from being released back into the air for a more thorough clean.

Anti-Dust Emitting Structure