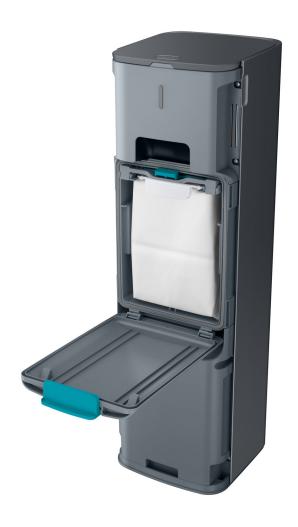

### **Auto Empty Dust Bin**

• Easily and automatically empty dust from your Jet™ Cordless Vacuum for simple maintenance.

### **Features**

**Auto Empty Dust Bin** – Easily and automatically empty dust from your Jet™ Cordless Vacuum for simple maintenance.

**Anti-Dust Emitting Structure** – Anti-dust emitting structure prevents ultrafine dust from being released back into the air for a more thorough clean.

# Samsung Clean Station