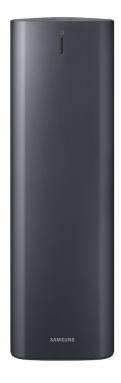

# VCA-SAE90

# Samsung Clean Station

### Product Dimensions & Weight (WxHxD)

Dimensions: 7<sup>7</sup>/<sub>25</sub>" X 23<sup>31</sup>/<sub>50</sub>" X 7<sup>2</sup>/<sub>25</sub>"

Weight: 12.12 lbs

### Shipping Dimensions & Weight (WxHxD)

Dimensions: 7<sup>7</sup>/<sub>25</sub>" X 23<sup>31</sup>/<sub>50</sub>" X 7<sup>2</sup>/<sub>25</sub>"

Weight: 12.12 lbs

| Color    | Model Code | UPC Code     |
|----------|------------|--------------|
| Silver   | VCA-SAE903 | 887276415673 |
| Airborne | VCA-SAE904 | 887276419091 |