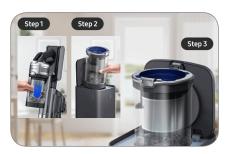

### **Auto Empty Dust Bin**

• Easily and automatically empty dust from your Jet™ Cordless Vacuum for simple maintenance.

### **Features**

**Auto Empty Dust Bin** – Easily and automatically empty dust from your Jet™ Cordless Vacuum for simple maintenance.

**Anti-Dust Emitting Structure** – Anti-dust emitting structure prevents ultrafine dust from being released back into the air for a more thorough clean.

**5 Layered HEPA Filtration System\* –** 5-Layer HEPA\* Filtration system traps 99.999%\*\* of ultrafine dust and allergens to release clean air.

**Air Pulse Technology** – Pulsating airwaves help loosen the dust in the bin for a more effective emptying process.