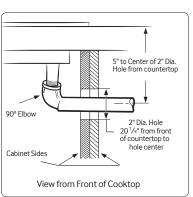

# Installing Your Cooktop Can be installed over a single oven.

All horizontal clearances must be maintained for a minimum of 18" above the cooking surface.

Allow 7/16" minimum vertical clearance from the cooktop bottom (or  $3^{9}/_{16}$ ") minimum depth from the countertop) to any combustible surfaces, including the upper edge of a drawer installed below the cooktop.

Maintain the following minimum clearance dimensions.

See built-in oven installation for complete installation instructions.