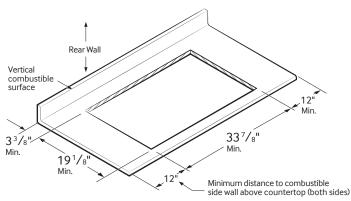

#### **Cut-Out Dimensions of Countertop**

### Product Dimensions & Weight (WxHxD)

Outside (Max) Cooktop Dimensions:

36" x  $5^{41}/_{72}$ " x  $22^{1}/_{3}$ "

Cooktop Cut-Out Dimensions:

33<sup>7</sup>/<sub>8</sub>" x 3 <sup>1</sup>/<sub>8</sub>" x 19 <sup>1</sup>/<sub>8</sub>"