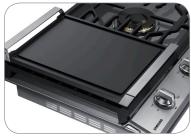

#### **CAST IRON GRIDDLE**

• Cook breakfast, grill sandwiches, or sauté vegetables on the removable griddle.