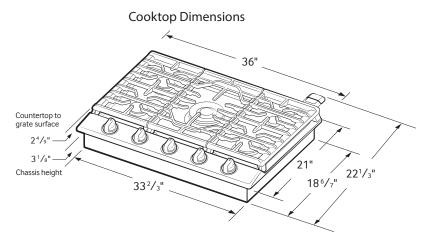

### Product Dimensions & Weight (WxHxD)

Outside (Max) Cooktop Dimensions:

36" x  $5^{41}/_{72}$ " x  $22^{1}/_{3}$ "

Cooktop Cut-Out Dimensions:

33<sup>7</sup>/<sub>8</sub>" x 3 <sup>1</sup>/<sub>8</sub>" x 19 <sup>1</sup>/<sub>8</sub>"