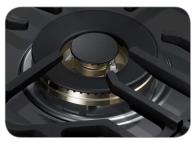

#### 22K TRUE DUAL POWER BURNER

• Two independent heating burners offer intense heat and precise control to quickly boil water or temper chocolate.