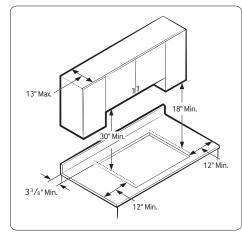

# Installing Your Cooktop Can be installed over a single oven.

All horizontal clearances must be maintained for a minimum of 18" above the cooking surface.

Allow 7/16" minimum vertical clearance from the cooktop bottom (or  $3^{9}/_{16}$ ") minimum depth from the countertop) to any combustible surfaces, including the upper edge of a drawer installed below the cooktop.

Maintain the following minimum clearance dimensions.

See built-in oven installation for complete installation instructions.

#### **Cut-Out Dimensions of Countertop**