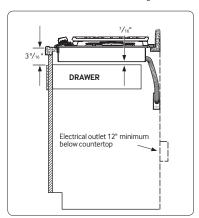

# Installing Your Cooktop Can be installed over a single oven.

All horizontal clearances must be maintained for a minimum of 18" above the cooking surface.

Allow 7/16" minimum vertical clearance from the cooktop bottom (or  $3^{9}/_{16}$ ") minimum depth from the countertop) to any combustible surfaces, including the upper edge of a drawer installed below the cooktop.

Maintain the following minimum clearance dimensions.

See built-in oven installation for complete installation instructions.