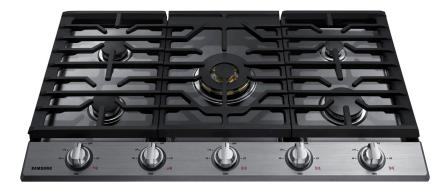

# NA36K7750TS

# 36" Gas Cooktop

### **Features**

- Bluetooth Connected to Hood
- Blue LED Lights
- Wi-Fi Connectivity
- Powerful Cooktop
  - Right Front: 13K BTU
  - Left Front: 9.5K BTU
  - Right Rear: 5K BTU
  - Left Rear: 9.5K BTU
  - Center: True Dual, 22K BTU (Brass)
- Cast Iron 3-Piece Grates
- Sealed Burners
- Burner On/Off Monitoring
- ADA Compliant

## Convenience

- Wok Grate
- LP Conversion Kit

22K True Dual Power Burner

Cast Iron Griddle

### **Available Colors**

Stainless Steel (shown)

Black Stainless Steel