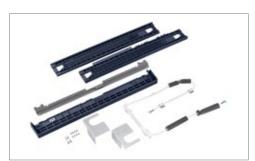

## Bespoke Heat Pump Stacking & MultiControl™ Combo Kit

Save more space in your laundry room by stacking your Bespoke Washer and Heat Pump Dryer with our Bespoke Heat Pump Stacking and MultiControl™ Combo Kit. Includes a color matching gap cover that fills the space between the washer and dryer when stacking to create an even and flush look. This kit is compatible with the color matched Bespoke Front Load washers and Heat Pump dryers.

- Save more space in your laundry room by stacking your Bespoke Washer and Heat Pump Dryer with our Bespoke Heat Pump Stacking and MultiControl™ Combo Kit.
- Securely stacks your dryer on top of your washer.
- Includes a gap cover that fills the space between the washer and dryer when stacking to create an even and flush look.
- This kit is compatible with our Bespoke Front Load washers and Heat Pump dryers.
- Package includes all parts needed for stacking and MultiControl™ use.