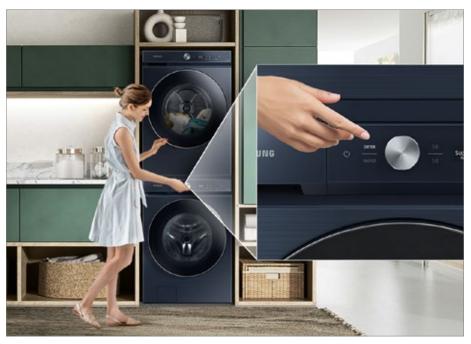

## Bespoke Heat Pump Stacking & MultiControl™ Combo Kit

Save more space in your laundry room by stacking your Bespoke Washer and Heat Pump Dryer with our Bespoke Heat Pump Stacking and MultiControl™ Combo Kit. Includes a color matching gap cover that fills the space between the washer and dryer when stacking to create an even and flush look. This kit is compatible with the color matched Bespoke Front Load washers and Heat Pump dryers.

- Save more space in your laundry room by stacking your Bespoke Washer and Heat Pump Dryer with our Bespoke Heat Pump Stacking and MultiControl™ Combo Kit.
- Securely stacks your dryer on top of your washer.
- Includes a gap cover that fills the space between the washer and dryer when stacking to create an even and flush look.
- This kit is compatible with our Bespoke Front Load washers and Heat Pump dryers.
- Package includes all parts needed for stacking and MultiControl™ use.