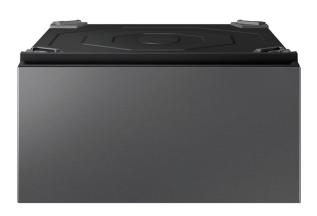

## Bespoke AI Laundry Combo™ Pedestal with Storage Drawer

## **Signature Features:**

- Beautiful, flat panel design creates a seamless, integrated look.
- Compatible with the Samsung Bespoke AI Laundry Combo™.
- Elevates your AI Laundry Combo™ by more than a foot, for easier loading and unloading no more bending.
- Provides an easily accessible storage drawer for your laundry cleaning supplies.