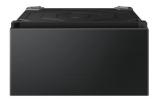

## **Available Colors**

Dark Steel

Brushed Black

Product Dimensions & Weight (WxHxD)

Dimensions: 27" x 15" x  $30^{15}/_{16}$ "

Weight: 47.2 lbs

Shipping Dimensions & Weight (WxHxD) Dimensions: 29<sup>7</sup>/<sub>8</sub>" x 17<sup>7</sup>/<sub>8</sub>" x 34<sup>11</sup>/<sub>16</sub>"