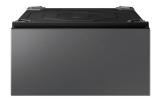

## **Available Colors**

Dark Steel

Brushed Black

Product Dimensions & Weight (WxHxD)

Dimensions: 27" x 15" x  $30^{15}/_{16}$ "

Weight: 47.2 lbs

Shipping Dimensions & Weight (WxHxD) Dimensions: 29<sup>7</sup>/<sub>8</sub>" x 17<sup>7</sup>/<sub>8</sub>" x 34<sup>11</sup>/<sub>16</sub>"