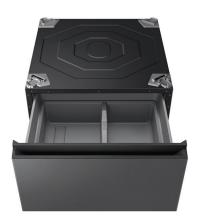

## Bespoke AI Laundry Combo™ Pedestal with Storage Drawer

## **Signature Features:**

- Beautiful, flat panel design creates a seamless, integrated look.
- Compatible with the Samsung Bespoke AI Laundry Combo™.
- Elevates your AI Laundry Combo™ by more than a foot, for easier loading and unloading no more bending.
- Provides an easily accessible storage drawer for your laundry cleaning supplies.