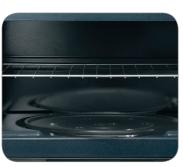

#### **CERAMIC ENAMEL INTERIOR**

- Ceramic Enamel Interior is scratch resistant and easy to clean.
- The durable ceramic enamel surface has a porcelain-like coating.