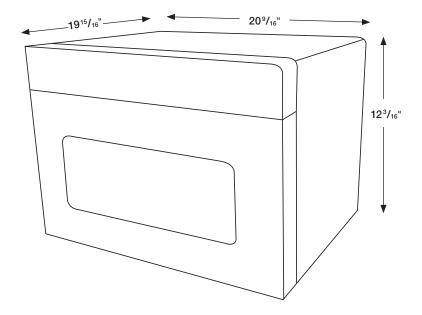

# **Dimensions**

# Product Dimensions & Weight (WxHxD)

Cavity Dimensions:

 $14^{11}/_{16}$ " x  $9^{1}/_{8}$ " x  $14^{9}/_{16}$ "

**Outside Net Dimensions:**  $20^{9}/_{16}$ " x  $12^{3}/_{16}$ " x  $19^{15}/_{16}$ "

Weight: 44.1 lbs.