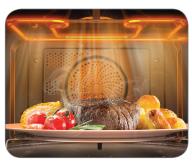

### POWER CONVECTION

- Power Convection cooks faster and more evenly to deliver oven-quality results.
- Combines an interior fan to evenly distribute heat with powerful down streaming hot air. Saves up to 20% more time than traditional convection microwave ovens.\*

\*Compared to Samsung's MC11H6033CT.

# **POWERGRILL**

- Toast, crisp, and brown your favorite food.
- $\bullet \ \mathsf{PowerGrill} \ \mathsf{delivers} \ \mathsf{1300W} \ \mathsf{of} \ \mathsf{cooking} \ \mathsf{power} \ \mathsf{through} \ \mathsf{its} \ \mathsf{direct} \ \mathsf{grilling} \ \mathsf{element}.$