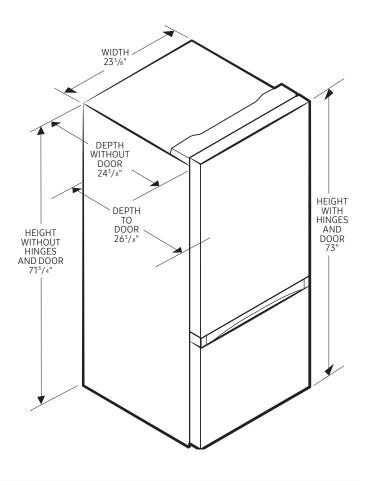

## Installation clearances

- ✓ Allow 2" minimum clearance at rear for proper air circulation and water/electrical connections.
- √ Allow a 3/8" minimum clearance at sides and top for ease of installation.

For optimal usage and ability to open freezer door completely, do not install next to a wall.

Please note: The above dimension and cutout information is for planning purposes only. For complete installation details, consult manual packed with product or download manual online at samsung.com.