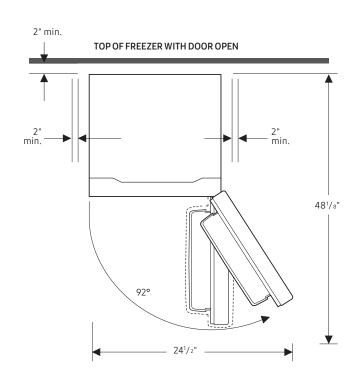

## Installation clearances

- ✓ Allow 2" minimum clearance at rear for proper air circulation and water/electrical connections.
- √ Allow a 3/8" minimum clearance at sides and top for ease of installation.

For optimal usage and ability to open freezer door completely, do not install next to a wall.

Please note: The above dimension and cutout information is for planning purposes only. For complete installation details, consult manual packed with product or download manual online at samsung.com.