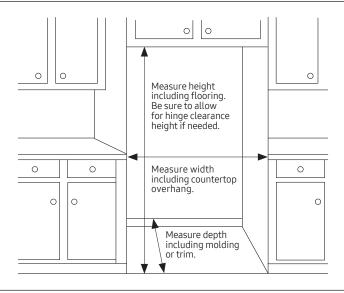

## Walk the delivery route

- ✓ Identify the narrowest opening that the appliance will travel, from outside the home to the location where it will be installed.
- ✓ Appliance depth or width must be smaller than the width of the narrowest opening.