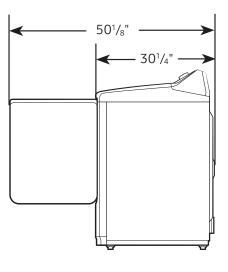

# SAMSUNG

Required dimensions for installation:

# Installation Specifications – Side-by-Side

If the washer and dryer are installed together or the dryer alone, the closet front must have two unobstructed air openings for a combined minimum total area of 72-inch<sup>2</sup>. Your washer alone does not require a specific air opening.