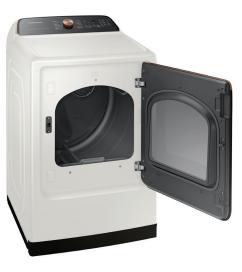

### Features

- Wi-Fi Connectivity\*
- Steam Sanitize+
- ENERGY STAR<sup>®</sup> Rated
- Sensor Dry
- Vent Sensor
- Smart Care
- Interior Drum Light
- Reversible Door
- Stainless Steel Drum
- Accessibility (AUI, Braille)
- Large 7.4 cu. ft. Capacity
- Lint Filter Indicator
- 18 Total Drying Cycles
- 10 Options
- 5 Temperature Settings
- 4-Way Venting (Back, Bottom, Left, Right)