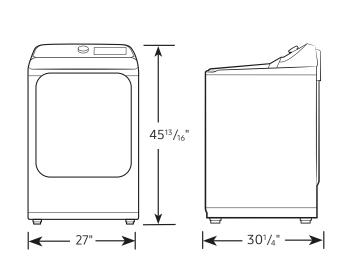

#### 5 Dry Levels:

More Dry, Normal-More Dry, Normal Dry, Normal-Less Dry, Less Dry

Warranty One (1) Year Parts and Labor

**Product Dimensions & Weight (WxHxD)** Dimensions: 27" x 45<sup>13</sup>/<sub>16</sub>" x 30<sup>1</sup>/<sub>4</sub>" Weight: 119.0 lbs