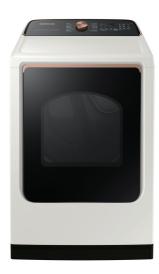

### Available Color

**lvory** DVE55A7300E

### Features

- Wi-Fi Connectivity\*
- Steam Sanitize+
- ENERGY STAR<sup>®</sup> Rated
- Sensor Dry
- Vent Sensor
- Smart Care
- Interior Drum Light
- Reversible Door
- Stainless Steel Drum
- Accessibility (AUI, Braille)
- Large 7.4 cu. ft. Capacity
- Lint Filter Indicator
- 18 Total Drying Cycles
- 10 Options
- 5 Temperature Settings
- 4-Way Venting (Back, Bottom, Left, Right)