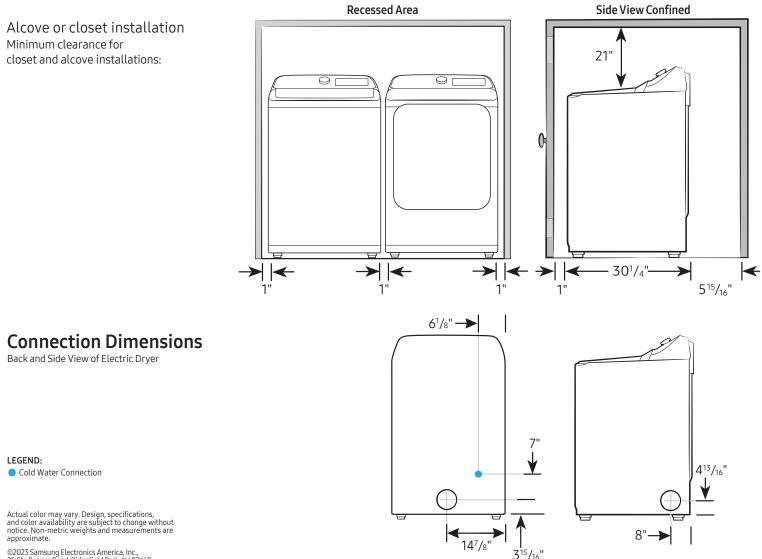

# SAMSUNG

Required dimensions for installation:

# Installation Specifications – Side-by-Side

If the washer and dryer are installed together or the dryer alone, the closet front must have two unobstructed air openings for a combined minimum total area of 72-inch<sup>2</sup>. Your washer alone does not require a specific air opening.