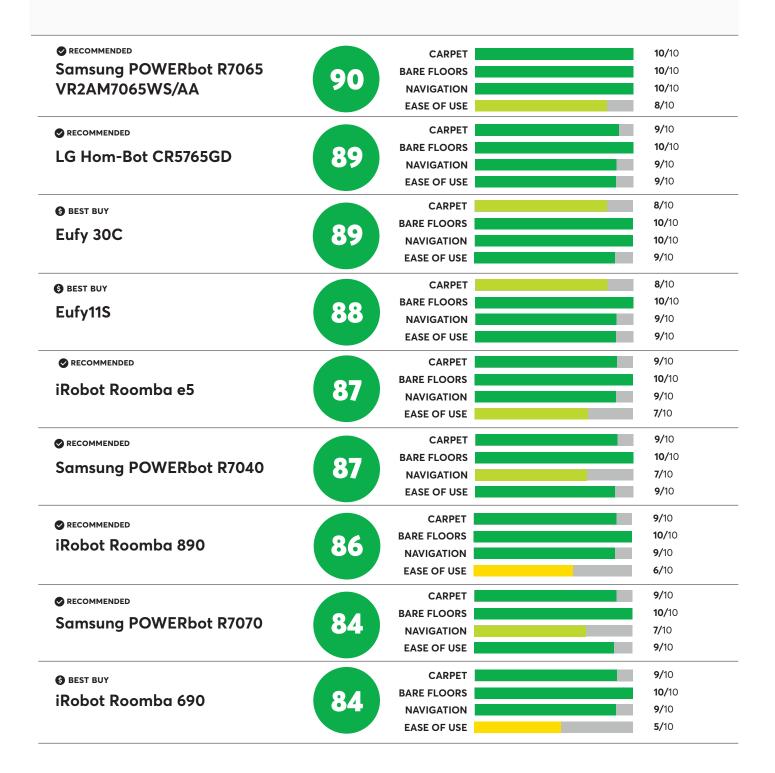

## **Robotic Vacuums**

Ratings (as of October 2019)



|                                                                                 | CARPET                    | <b>8/</b> 10                 |
|---------------------------------------------------------------------------------|---------------------------|------------------------------|
| iRobot Roomba 960                                                               | 84 BARE FLOORS            | <b>10/</b> 10                |
| IRODOL ROOMDO 960                                                               | 04 NAVIGATION             | <b>10/</b> 10                |
|                                                                                 | EASE OF USE               | <b>6/</b> 10                 |
| RECOMMENDED                                                                     |