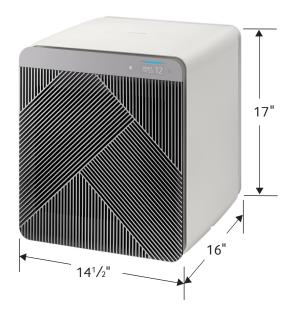

### **Product Dimensions**

## Product Dimensions & Weight (WxHxD)

Dimensions: 14<sup>1</sup>/<sub>2</sub>" x 17" x 16"

Weight: 27.3 lbs