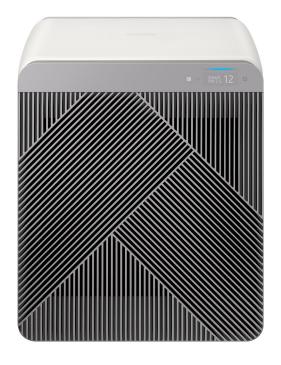

## BESPOKE Cube™ Air Purifier

#### **BESPOKE Design**

• Stylishly designed to fit your décor and lifestyle.

#### 360 Air Purification

• Purifies air from every direction, removing ultrafine dust and gases.

#### **Available Colors**

BESPOKE Cube Grey (shown)

**BESPOKE Cube Green** 

**BESPOKE** Design

360 Air Purification