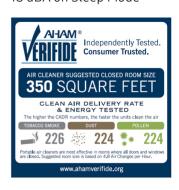

#### **Performance**

Room Coverage: 350 Sq. Ft. Power Consumption: 42W

Four Filters: Pet Mesh Filter, Pre-Filter, Dust Collecting Filter, Pet Deodorization

Filter

Noise Levels: 50 dBA on High Mode 24 dBA on Wind-Free Mode 18 dBA on Sleep Mode