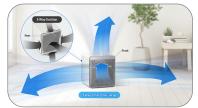

#### 360 Air Purification

• Purifies air from every direction, removing ultrafine dust and gases.