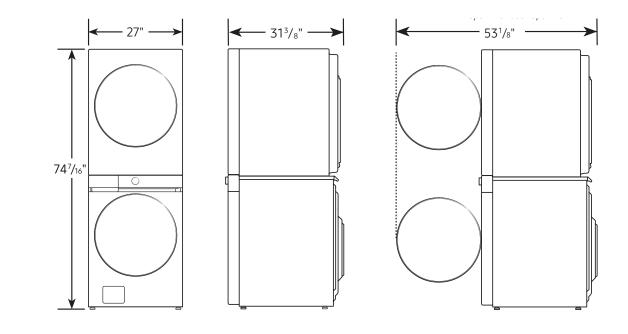

#### Convenience

- Child Lock
- Filter Check Indicator
- Dispenser Trays: Main Wash, Bleach, Softener

|                                                                                                                                                                     | Warr                                      | anty                                                                                                                                                                                                                                                                         |         |              |  |
|---------------------------------------------------------------------------------------------------------------------------------------------------------------------|-------------------------------------------|------------------------------------------------------------------------------------------------------------------------------------------------------------------------------------------------------------------------------------------------------------------------------|---------|--------------|--|
| Washer                                                                                                                                                              |                                           | Dryer                                                                                                                                                                                                                                                                        |         |              |  |
| One (1) Year Parts and Labor<br>Three (3) Years Stainless Steel Tub (Part Only)<br>Twenty (20) Years Washing DIT (Digital Inverter<br>Motor) Motor Part (Part Only) |                                           | One (1) Year Parts and Labor                                                                                                                                                                                                                                                 |         |              |  |
| Di                                                                                                                                                                  | imensions (W>                             | (HxD) & We                                                                                                                                                                                                                                                                   | ight    |              |  |
| Product Dimensions                                                                                                                                                  | 27" x 74 <sup>7</sup> / <sub>16</sub> " x | 27" x 74 <sup>7</sup> / <sub>16</sub> " x 31 <sup>3</sup> / <sub>8</sub> "                                                                                                                                                                                                   |         |              |  |
| Product Weight                                                                                                                                                      | 319.7 lbs                                 | 319.7 lbs                                                                                                                                                                                                                                                                    |         |              |  |
| Shipping Dimensions                                                                                                                                                 | 29 <sup>3</sup> /8" x 81 <sup>15</sup> /  | 29 <sup>3</sup> /8" x 81 <sup>15</sup> / <sub>16</sub> " x 34 <sup>1</sup> /8"                                                                                                                                                                                               |         |              |  |
| Shipping Weight                                                                                                                                                     | 330.7 lbs                                 | 330.7 lbs                                                                                                                                                                                                                                                                    |         |              |  |
|                                                                                                                                                                     | UF                                        | PC                                                                                                                                                                                                                                                                           |         |              |  |
| White with Gas Dryer                                                                                                                                                | WH46DBH                                   | WH46DBH100GW                                                                                                                                                                                                                                                                 |         | 887276814513 |  |
| White with Electric Dryer                                                                                                                                           | WH46DBH                                   | H100EW                                                                                                                                                                                                                                                                       |         | 887276814490 |  |
| Optional Vent Kit                                                                                                                                                   | DV-2                                      | DV-2A                                                                                                                                                                                                                                                                        |         | 887276146416 |  |
| Gas to Propane Converter Kit                                                                                                                                        | LPKI                                      | LPKIT-4                                                                                                                                                                                                                                                                      |         | 887276352787 |  |
|                                                                                                                                                                     | Washer Cycl                               | es/Settinas                                                                                                                                                                                                                                                                  | 5       |              |  |
| 23 Total Washing Cycles                                                                                                                                             | Wool, Towels,<br>Spin Only, Out           | Normal, Heavy Duty, Bedding, Perm Press, Delicates, Activewear,<br>Wool, Towels, Eco Cold, Rinse + Spin, Self Clean+, Small Load, Colors,<br>Spin Only, Outdoor, Denim, Steam Sanitize, Steam Allergen, Steam<br>Normal, Power Steam, Steam Whites, Steam Bulky, Power Rinse |         |              |  |
| 15 Options                                                                                                                                                          | Speed, Drum L                             | Presoak, Extra Rinse, My Cycles, Delay End, Smart Monitor, Super<br>Speed, Drum Light, Child Lock, AI Pattern, Self Diagnosis, Volume,<br>Calibration, Wi-Fi, Language, Factory Reset                                                                                        |         |              |  |
| 5 Temperature Settings                                                                                                                                              | Extra Hot, Ho                             | Extra Hot, Hot, Warm, Cold, Tap Cold                                                                                                                                                                                                                                         |         |              |  |
| 5 Spin Settings                                                                                                                                                     | Extra High, H                             | Extra High, High, Medium, Low, Extra Low                                                                                                                                                                                                                                     |         |              |  |
| 5 Soil Settings                                                                                                                                                     | Extra Heavy,                              | Extra Heavy, Heavy, Normal, Light, Extra Light                                                                                                                                                                                                                               |         |              |  |
|                                                                                                                                                                     | Dryer Cycle                               | s/Settings                                                                                                                                                                                                                                                                   |         |              |  |
| 16 Preset Drying Cycles                                                                                                                                             | Activewear, Be                            | Eco Normal, Normal, Heavy Duty, Towels, Perm Press,<br>Activewear, Bedding, Delicates, Wool, Sanitize, Shirts, Denim,<br>Time Dry, Air Fluff, Small Load, Rack Dry                                                                                                           |         |              |  |
| 13 Options                                                                                                                                                          | Drum Light, Ch                            | Damp Alert, Wrinkle Prevent, My Cycles, Smart Monitor, Eco Dry,<br>Drum Light, Child Lock, Volume, Al Pattern, Wi-Fi, Language,<br>Vent Blockage Test, Factory Reset                                                                                                         |         |              |  |
| 5 Temperature Settings                                                                                                                                              | High, Medium                              | High, Medium, Medium Low, Low, Extra Low                                                                                                                                                                                                                                     |         |              |  |
| 5 Drying Levels                                                                                                                                                     | Very Dry, Mor                             | Very Dry, More Dry, Normal Dry, Less Dry, Damp Dry                                                                                                                                                                                                                           |         |              |  |
| Ratings                                                                                                                                                             |                                           | Flectric                                                                                                                                                                                                                                                                     | al Recu | irements     |  |
| Washer                                                                                                                                                              | W                                         | asher                                                                                                                                                                                                                                                                        |         | Dryer        |  |
|                                                                                                                                                                     |                                           |                                                                                                                                                                                                                                                                              |         | ,            |  |

### WH46DBH100GW

Bespoke AI Laundry Hub<sup>™</sup> 4.6 cu. ft. Large Capacity Single Unit Washer with Steam Wash and 7.6 cu. ft. Gas Dryer in White

Dimensions