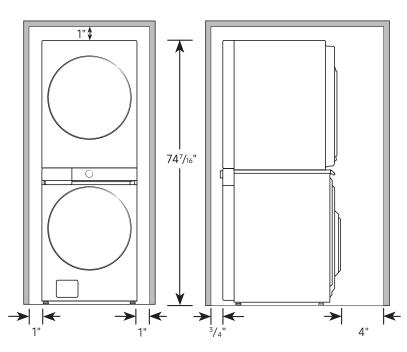

#### Alcove or Closet Installation

The front of the alcove or closet must have two unobstructed air openings for a combined minimum total area of 72 in.  $^{\rm 2}$ 