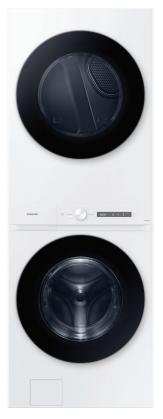

### WH46DBH100GW

# Bespoke AI Laundry Hub<sup>™</sup> 4.6 cu. ft. Large Capacity Single Unit Washer with Steam Wash and 7.6 cu. ft. Gas Dryer in White

Available Color

White