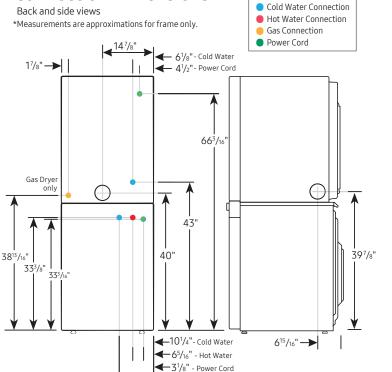

ction and a Samsung account are required. Only monitoring enabled on Gas dryers for safety reasons. \*\*20-year warranty limited to the Digital Inverter Motor purchased on 7/1/2022 or later. Purchase receipt indicating purchase date required for a claim. Additional restrictions and limitations apply, see warranty for details.

120 V / 60 Hz

15 Amps

120 V / 60 Hz

15 Amps

CEE Tier 3

IMEF = 3.10

IWF = 2.9

94 kWh/yr

## SAMSUNG

### WH46DBH100GW

Bespoke AI Laundry Hub<sup>™</sup> 4.6 cu. ft. Large Capacity Single Unit Washer with Steam Wash and 7.6 cu. ft. Gas Dryer in White

Dimensions



#### Alcove or Closet Installation

The front of the alcove or closet must have two unobstructed air openings for a combined minimum total area of 72 in.  $^{\rm 2}$ 



### Connection Dimensions\*