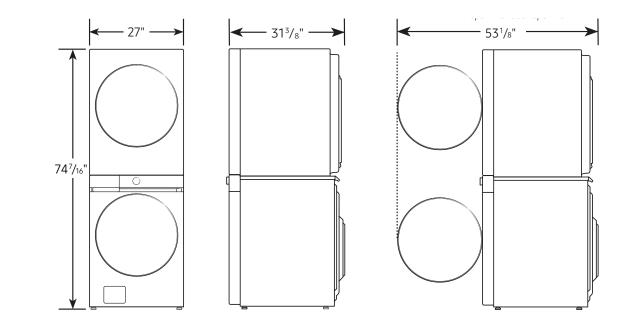

### WH46DBH100GW

Bespoke AI Laundry Hub<sup>™</sup> 4.6 cu. ft. Large Capacity Single Unit Washer with Steam Wash and 7.6 cu. ft. Gas Dryer in White

Dimensions

#### Convenience

- Child Lock
- Filter Check Indicator
- Dispenser Trays: Main Wash, Bleach, Softener

|                                                                                                                                                                     | Warr                                      | anty                                                                                                                                                                                                                                                                         |         |              |  |
|---------------------------------------------------------------------------------------------------------------------------------------------------------------------|-------------------------------------------|------------------------------------------------------------------------------------------------------------------------------------------------------------------------------------------------------------------------------------------------------------------------------|---------|--------------|--|
| Washer                                                                                                                                                              |                                           | Dryer                                                                                                                                                                                                                                                                        |         |              |  |
| One (1) Year Parts and Labor<br>Three (3) Years Stainless Steel Tub (Part Only)<br>Twenty (20) Years Washing DIT (Digital Inverter<br>Motor) Motor Part (Part Only) |                                           | One (1) Year Parts and Labor                                                                                                                                                                                                                                                 |         |              |  |
| Di                                                                                                                                                                  | imensions (W>                             | (HxD) & We                                                                                                                                                                                                                                                                   | ight    |              |  |
| Product Dimensions                                                                                                                                                  | 27" x 74 <sup>7</sup> / <sub>16</sub> " x | 27" x 74 <sup>7</sup> / <sub>16</sub> " x 31 <sup>3</sup> / <sub>8</sub> "                                                                                                                                                                                                   |         |              |  |
| Product Weight                                                                                                                                                      | 319.7 lbs                                 | 319.7 lbs                                                                                                                                                                                                                                                                    |         |              |  |
| Shipping Dimensions                                                                                                                                                 | 29 <sup>3</sup> /8" x 81 <sup>15</sup> /  | 29 <sup>3</sup> /8" x 81 <sup>15</sup> / <sub>16</sub> " x 34 <sup>1</sup> /8"                                                                                                                                                                                               |         |              |  |
| Shipping Weight                                                                                                                                                     | 330.7 lbs                                 | 330.7 lbs                                                                                                                                                                                                                                                                    |         |              |  |
|                                                                                                                                                                     | UF                                        | PC                                                                                                                                                                                                                                                                           |         |              |  |
| White with Gas Dryer                                                                                                                                                | WH46DBH                                   | WH46DBH100GW                                                                                                                                                                                                                                                                 |         | 887276814513 |  |
| White with Electric Dryer                                                                                                                                           | WH46DBH                                   | H100EW                                                                                                                                                                                                                                                                       |         | 887276814490 |  |
| Optional Vent Kit                                                                                                                                                   | DV-2                                      | DV-2A                                                                                                                                                                                                                                                                        |         | 887276146416 |  |
| Gas to Propane Converter Kit                                                                                                                                        | LPKI                                      | LPKIT-4                                                                                                                                                                                                                                                                      |         | 887276352787 |  |
|                                                                                                                                                                     | Washer Cycl                               | es/Settinas                                                                                                                                                                                                                                                                  | 5       |              |  |
| 23 Total Washing Cycles                                                                                                                                             | Wool, Towels,<br>Spin Only, Out           | Normal, Heavy Duty, Bedding, Perm Press, Delicates, Activewear,<br>Wool, Towels, Eco Cold, Rinse + Spin, Self Clean+, Small Load, Colors,<br>Spin Only, Outdoor, Denim, Steam Sanitize, Steam Allergen, Steam<br>Normal, Power Steam, Steam Whites, Steam Bulky, Power Rinse |         |              |  |
| 15 Options                                                                                                                                                          | Speed, Drum L                             | Presoak, Extra Rinse, My Cycles, Delay End, Smart Monitor, Super<br>Speed, Drum Light, Child Lock, AI Pattern, Self Diagnosis, Volume,<br>Calibration, Wi-Fi, Language, Factory Reset                                                                                        |         |              |  |
| 5 Temperature Settings                                                                                                                                              | Extra Hot, Ho                             | Extra Hot, Hot, Warm, Cold, Tap Cold                                                                                                                                                                                                                                         |         |              |  |
| 5 Spin Settings                                                                                                                                                     | Extra High, H                             | Extra High, High, Medium, Low, Extra Low                                                                                                                                                                                                                                     |         |              |  |
| 5 Soil Settings                                                                                                                                                     | Extra Heavy,                              | Extra Heavy, Heavy, Normal, Light, Extra Light                                                                                                                                                                                                                               |         |              |  |
|                                                                                                                                                                     | Dryer Cycle                               | s/Settings                                                                                                                                                                                                                                                                   |         |              |  |
| 16 Preset Drying Cycles                                                                                                                                             | Activewear, Be                            | Eco Normal, Normal, Heavy Duty, Towels, Perm Press,<br>Activewear, Bedding, Delicates, Wool, Sanitize, Shirts, Denim,<br>Time Dry, Air Fluff, Small Load, Rack Dry                                                                                                           |         |              |  |
| 13 Options                                                                                                                                                          | Drum Light, Ch                            | Damp Alert, Wrinkle Prevent, My Cycles, Smart Monitor, Eco Dry,<br>Drum Light, Child Lock, Volume, Al Pattern, Wi-Fi, Language,<br>Vent Blockage Test, Factory Reset                                                                                                         |         |              |  |
| 5 Temperature Settings                                                                                                                                              | High, Medium                              | High, Medium, Medium Low, Low, Extra Low                                                                                                                                                                                                                                     |         |              |  |
| 5 Drying Levels                                                                                                                                                     | Very Dry, Mor                             | Very Dry, More Dry, Normal Dry, Less Dry, Damp Dry                                                                                                                                                                                                                           |         |              |  |
| Ratings                                                                                                                                                             |                                           | Flectric                                                                                                                                                                                                                                                                     | al Recu | irements     |  |
| Washer                                                                                                                                                              | W                                         | asher                                                                                                                                                                                                                                                                        |         | Dryer        |  |
|                                                                                                                                                                     |                                           |                                                                                                                                                                                                                                                                              |         | ,            |  |