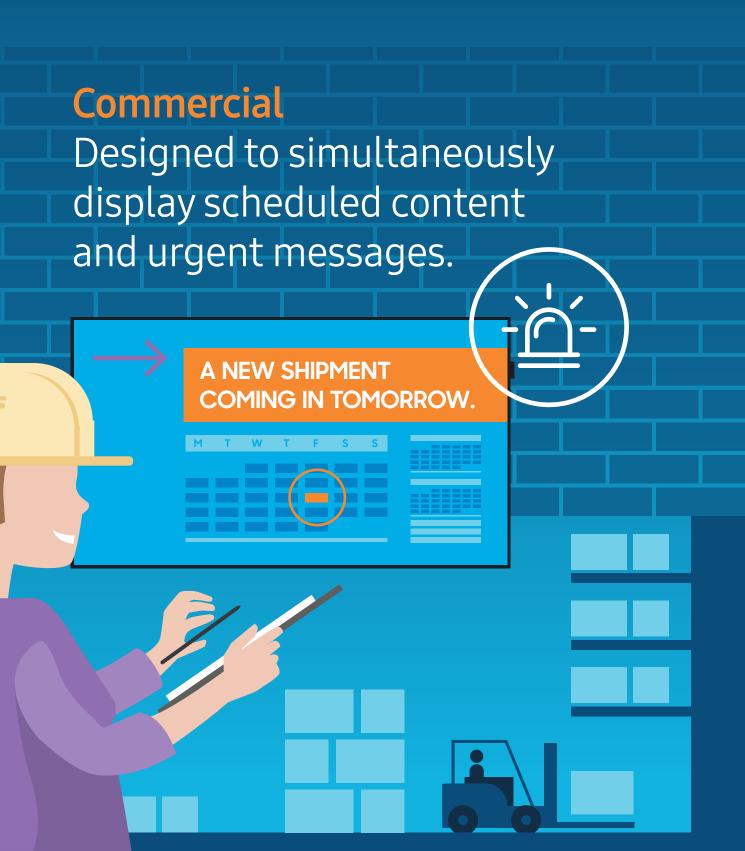

## Commercial

68°F

Wide array of applications and use settings, from lobbies and restaurants to wayfinding and classrooms.