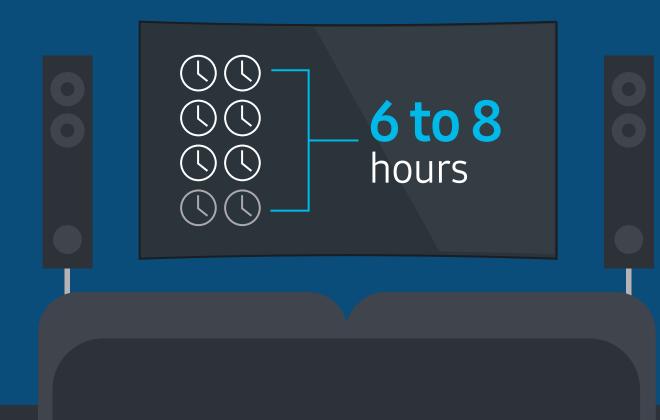

#### **Reliability & Runtime** 4

Consumer Designed to run a maximum of 6 to 8 hours per day, limited onboard cooling.