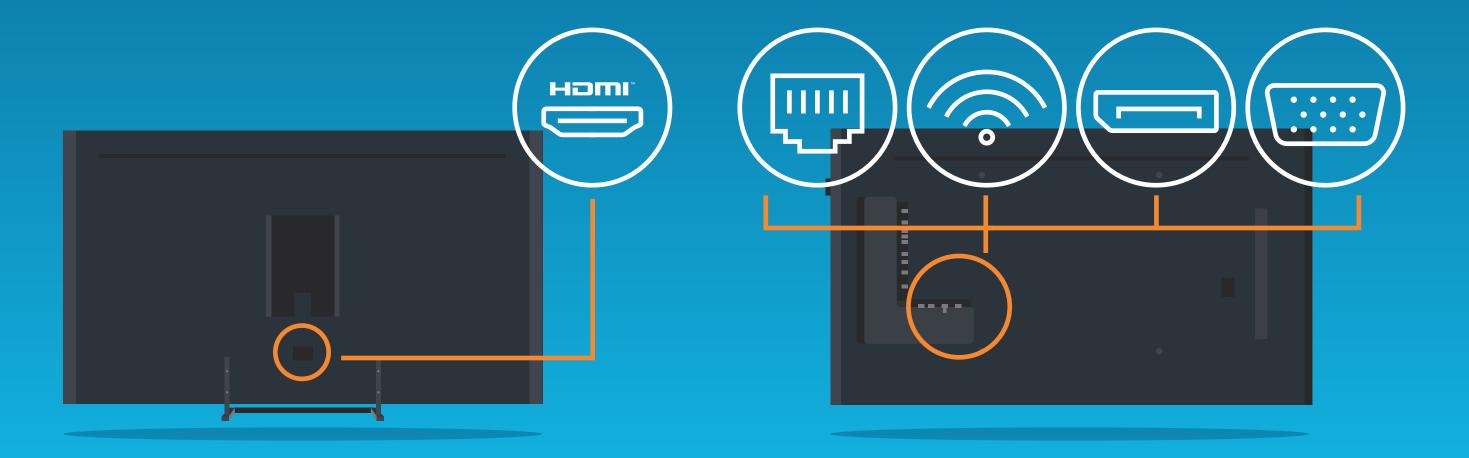

# 7 Connectivity

## Consumer Usually limited to HDMI inputs.

#### Commercial

Expanded input panels, including VGA, DVI, DisplayPort, Ethernet and video-loop out.