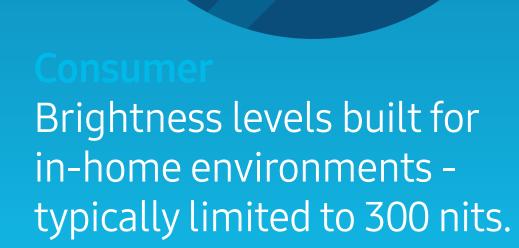

# 5 Brightness

**Commercial** 

High-brightness models available for sunlit locations all the way up to 2,500 nits.