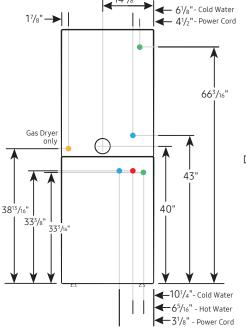

# WH53DBH700GF

Bespoke AI Laundry Hub<sup>™</sup> 5.3 cu. ft. Ultra Capacity Single Unit Washer with AI OptiWash<sup>™</sup> and 7.6 cu. ft. Gas Dryer in Satin Green

Dimensions

### Connection Dimensions\*

Back and side views \*Measurements are approximations for frame only.