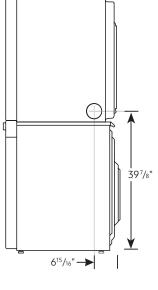

# WH53DBH700GF

Bespoke AI Laundry Hub<sup>™</sup> 5.3 cu. ft. Ultra Capacity Single Unit Washer with AI OptiWash<sup>™</sup> and 7.6 cu. ft. Gas Dryer in Satin Green

Dimensions

### Connection Dimensions\*

Back and side views \*Measurements are approximations for frame only.