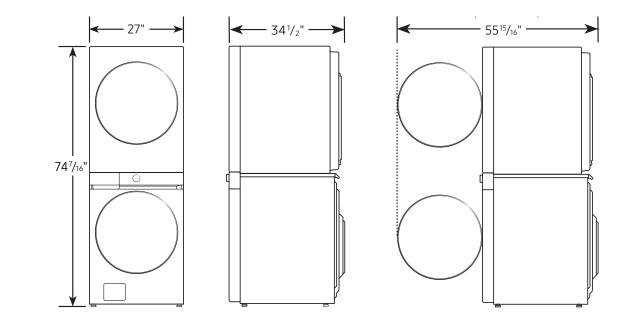

# WH53DBH700GF

Bespoke AI Laundry Hub<sup>™</sup> 5.3 cu. ft. Ultra Capacity Single Unit Washer with AI OptiWash<sup>™</sup> and 7.6 cu. ft. Gas Dryer in Satin Green

Dimensions

### Convenience

- Child Lock
- Filter Check Indicator
- Dispenser Trays: Main Wash, Bleach, Auto Detergent, Auto Softener

| Warranty                                                                                                                                          |                                                                                                                                                                                                                                                                                                  |                              |
|---------------------------------------------------------------------------------------------------------------------------------------------------|--------------------------------------------------------------------------------------------------------------------------------------------------------------------------------------------------------------------------------------------------------------------------------------------------|------------------------------|
| Washer                                                                                                                                            |                                                                                                                                                                                                                                                                                                  | Dryer                        |
| One (1) Year Parts and Labor<br>Three (3) Years Stainless Steel Tub (Pa<br>Twenty (20) Years Washing DIT (Digita<br>Motor) Motor Part (Part Only) |                                                                                                                                                                                                                                                                                                  | One (1) Year Parts and Labor |
| Dimensions (WxHxD) & Weight                                                                                                                       |                                                                                                                                                                                                                                                                                                  |                              |
| Product Dimensions                                                                                                                                | 27" x 74 <sup>7</sup> / <sub>16</sub> " x 34 <sup>1</sup> / <sub>2</sub> "                                                                                                                                                                                                                       |                              |
| Product Weight                                                                                                                                    | 341.7 lbs                                                                                                                                                                                                                                                                                        |                              |
| Shipping Dimensions                                                                                                                               | 29 <sup>3</sup> /8" x 81 <sup>15</sup> /16" x 36 <sup>1</sup> /16"                                                                                                                                                                                                                               |                              |
| Shipping Weight                                                                                                                                   | 352.7 lbs                                                                                                                                                                                                                                                                                        |                              |
| UPC                                                                                                                                               |                                                                                                                                                                                                                                                                                                  |                              |
| Satin Green with Gas Dryer                                                                                                                        | WH53DBH700GF                                                                                                                                                                                                                                                                                     | 887276814582                 |
| Satin Green with Electric Dryer                                                                                                                   | WH53DBH700EF                                                                                                                                                                                                                                                                                     | 887276814575                 |
| Optional Vent Kit                                                                                                                                 | DV-2A                                                                                                                                                                                                                                                                                            | 887276146416                 |
| Gas to Propane Converter Kit                                                                                                                      | LPKIT-4                                                                                                                                                                                                                                                                                          | 887276352787                 |
|                                                                                                                                                   |                                                                                                                                                                                                                                                                                                  |                              |
| Washer Cycles/Settings                                                                                                                            |                                                                                                                                                                                                                                                                                                  |                              |
| 24 Total Washing Cycles                                                                                                                           | Normal, AI OptiWash, Heavy Duty, Bedding, Perm Press, Delicates,<br>Activewear, Wool, Towels, Eco Cold, Rinse + Spin, Self Clean+,<br>Small Load, Colors, Spin Only, Denim, Super Speed, Steam Sanitize,<br>Steam Allergen, Steam Normal, Power Steam, Steam Whites,<br>Steam Bulky, Power Rinse |                              |
| 18 Options                                                                                                                                        | Pre Soak, Extra Rinse, My Cycles, Delay End, Smart Monitor,<br>Super Speed, Drum Light, Child Lock, Dispenser 1, Dispenser 2,<br>Pump Clean, AI Pattern, Calibration, Self Diagnosis, Volume,<br>Language, Wi-Fi, Factory Reset                                                                  |                              |
| 5 Temperature Settings                                                                                                                            | Extra Hot, Hot, Warm, Cold, Tap Cold                                                                                                                                                                                                                                                             |                              |
| 5 Spin Settings                                                                                                                                   | Extra High, High, Medium, Low, Extra Low                                                                                                                                                                                                                                                         |                              |
| 5 Soil Settings                                                                                                                                   | Extra Heavy, Heavy, Normal, Light, Extra Light                                                                                                                                                                                                                                                   |                              |
| Dryer Cycles/Settings                                                                                                                             |                                                                                                                                                                                                                                                                                                  |                              |
| 20 Preset Drying Cycles                                                                                                                           | Steam Refresh, Wrinkle Away, Steam Sanitize+, Al Optimal Dry,<br>Super Speed, Eco Normal, Normal, Heavy Duty, Towels, Perm<br>Press, Activewear, Bedding, Delicates, Wool, Shirts, Denim,<br>Time Dry, Air Fluff, Small Load, Rack Dry                                                           |                              |
| 14 Options                                                                                                                                        | Damp Alert, Wrinkle Prevent, AntiStatic, My Cycles, Smart Monitor,<br>Eco Dry, Drum Light, Child Lock, Volume, Al Pattern, Wi-Fi, Language,<br>Vent Blockage Test, Factory Reset                                                                                                                 |                              |
| 5 Temperature Settings                                                                                                                            | High, Medium, Medium Low, Low, Extra Low                                                                                                                                                                                                                                                         |                              |
| 5 Drying Levels                                                                                                                                   | Very Dry, More Dry, Normal Dry, Less Dry, Damp Dry                                                                                                                                                                                                                                               |                              |
| Ratings Electrical Requirements                                                                                                                   |                                                                                                                                                                                                                                                                                                  |                              |
| Washer                                                                                                                                            | Washer                                                                                                                                                                                                                                                                                           | Dryer                        |
| CEE Tier 3                                                                                                                                        |                                                                                                                                                                                                                                                                                                  |                              |
| IMEF = 3.10                                                                                                                                       | 120 V / 60 Hz                                                                                                                                                                                                                                                                                    | 120 V / 60 Hz                |
| IWF = 2.9                                                                                                                                         |                                                                                                                                                                                                                                                                                                  |                              |
| 103 kWh/yr                                                                                                                                        |                                                                                                                                                                                                                                                                                                  |                              |
| . ,                                                                                                                                               | -                                                                                                                                                                                                                                                                                                |                              |