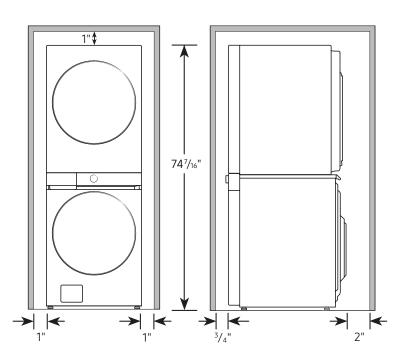

### Alcove or Closet Installation

The front of the alcove or closet must have two unobstructed air openings for a combined minimum total area of 72 in. $^2$ 