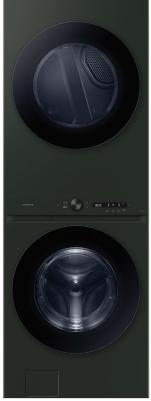

# WH53DBH700GF

## SAMSUNG

Bespoke AI Laundry Hub<sup>™</sup> 5.3 cu. ft. Ultra Capacity Single Unit Washer with AI OptiWash<sup>™</sup> and 7.6 cu. ft. Gas Dryer in Satin Green

**Available Color** 

Satin Green

# WH53DBH700GF

Bespoke AI Laundry Hub<sup>™</sup> 5.3 cu. ft. Ultra Capacity Single Unit Washer with AI OptiWash<sup>™</sup> and 7.6 cu. ft. Gas Dryer in Satin Green

Dimensions