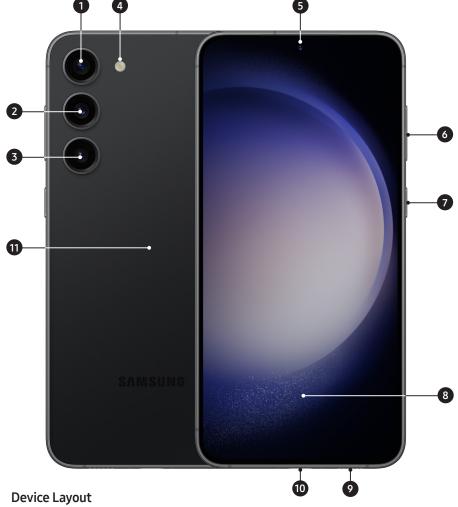

## Galaxy S23+

- 1. Ultra-Wide Camera
- 2. Wide-Angle Camera
- 3. Telephoto Camera
- 4. LED Flash

- 5. Front Camera
- 6. Volume Keys
- Power Button (Customizable)
- 8. Ultrasonic Fingerprint
- 9. SIM Tray
- 10. USB-C
- 11. Wireless PowerShare