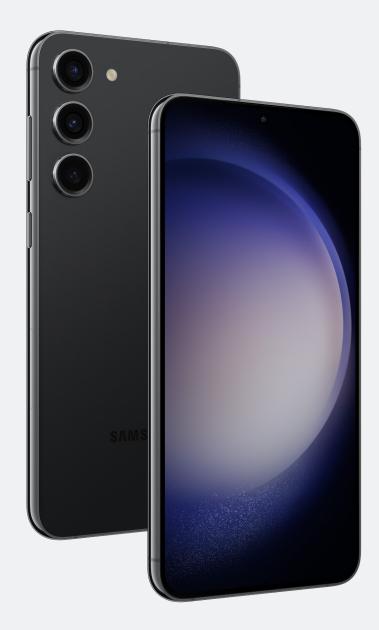

#### Capture, share, impress

- Create incredible content for your business with the highest resolution camera available on a phone; Main camera: 50MP; Ultra-Wide camera: 12MP; Tele camera: 10MP; Front camera: 12MP
- Take photos of objects that you cannot get close to with 30x Space Zoom
- Successfully build your business's social profile with incredibly smooth video thanks to Auto Focus Video Stabilization
- Take vivid, highly-optimized photos even in the dark with nightography

#### Bright, brilliant and beautiful

- Stunning 6.6" Dynamic AMOLED 2X FHD+ (48~120Hz, 392ppi) screen lets you see and do more in amazing clarity
- Adaptive Vision Booster adjusts your screen's brightness automatically