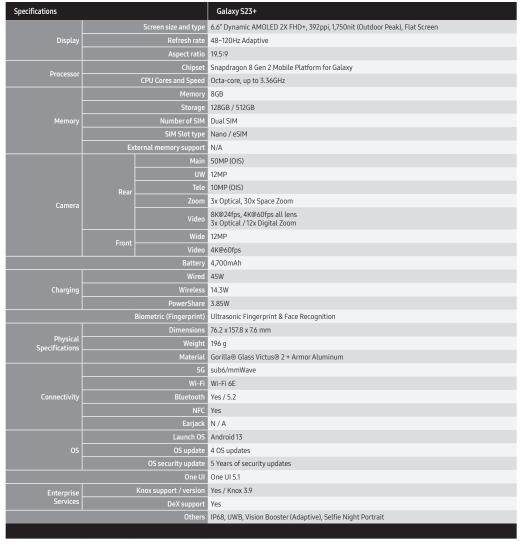

#### Capture, share, impress

- Create incredible content for your business with the highest resolution camera available on a phone; Main camera: 50MP; Ultra-Wide camera: 12MP; Tele camera: 10MP; Front camera: 12MP
- Take photos of objects that you cannot get close to with 30x Space Zoom
- Successfully build your business's social profile with incredibly smooth video thanks to Auto Focus Video Stabilization
- Take vivid, highly-optimized photos even in the dark with nightography

#### Powerful and fast

- Power through your day switch from video calls to integrated business apps with Snapdragon 8 Gen 2 Mobile Platform for Galaxy, our fastest processor vet
- Up to 512GB of storage means you can keep everything you need for work – important documents, photos and videos – while adding new ones
- Stay connected on the go, at home or in the office with 5G (sub6/mmWave) and Wi-Fi 6E<sup>1</sup>

#### Bright, brilliant and beautiful

- Stunning 6.6" Dynamic AMOLED 2X FHD+ (48~120Hz, 392ppi) screen lets you see and do more in amazing clarity
- Adaptive Vision Booster adjusts your screen's brightness automatically

#### Power up and power on

- Work on your own terms, not your phone's, with a 4,700mAh battery and 45W fast charging that won't quit before you do<sup>2</sup>
- Our fastest Galaxy processor can help with heavy-duty and complex business apps and multitasking