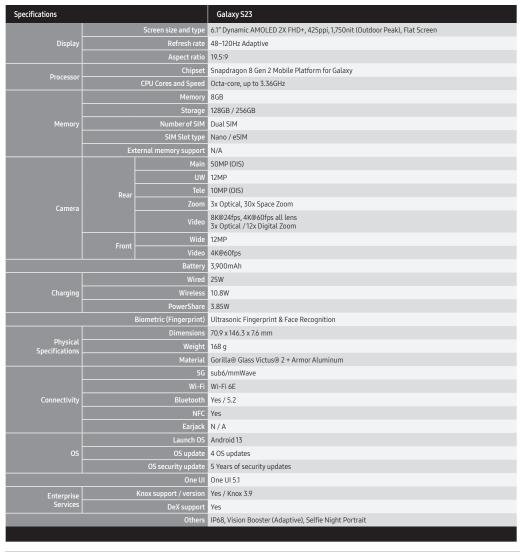

#### Powerful and fast

- Power through your day and switch from video calls to integrated business apps with Snapdragon 8 Gen 2 Mobile Platform for Galaxy, our fastest processor yet
- Up to 256GB of storage means you can keep everything you need for work – important documents, photos and videos – while adding new ones
- Stay connected on the go, at home or in the office with 5G (sub6/mmWave) and Wi-Fi 6E<sup>1</sup>

#### Bright, brilliant and beautiful

- Stunning 6.1" Dynamic AMOLED 2X FHD+ (48~120Hz, 425ppi) screen lets you see and do more in amazing clarity
- Adaptive Vision Booster adjusts your screen's brightness automatically

#### Power up and power on

- Work on your own terms, not your phone's, with a 3,900mAh battery and 25W charging that won't quit before you do<sup>2</sup>
- Our fastest Galaxy processor can help with heavy-duty and complex business apps and multitasking