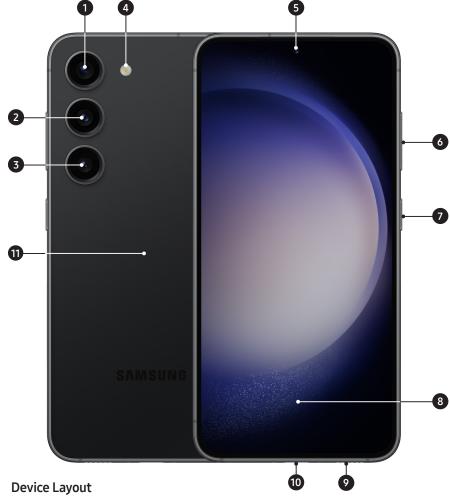

# Galaxy S23

- 1. Ultra-Wide Camera
- 2. Wide-Angle Camera
- 3. Telephoto Camera
- 4. LED Flash

- 5. Front Camera
- 6. Volume Keys
- Power Button (Customizable)
- 8. Ultrasonic Fingerprint
- 9. SIM Tray
- 10. USB-C
- 11. Wireless PowerShare