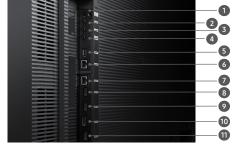

#### Connectivity

RS232C Out / In

2. Audio Out

3. IR In

4. Ambient Sensor In

5. USB

10. DP In 11. HDMI Out

7. LAN In

8. HDMI1In

9. HDMI 2 In

6. LAN Out

#### OM46B/OM55B