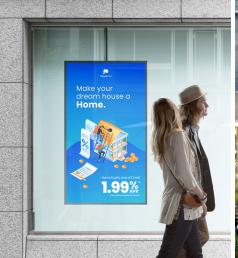

## Brilliant messages on the brightest days

High brightness (up to 4000-nit) and polarized sunglass support eliminate any potential display blindness for an uncompromised customer viewing experience.

#### Marvel at lifelike color expression

With a wider range of color than a traditional display, your customers will be immersed in every picture. Dynamic Crystal Display creates lifelike images, enabling passers-by to be captivated by the realistic picture and subtle details.