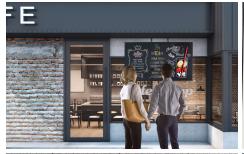

## Enhance promotions with premium picture quality

Built to optimize promotions in storefront windows, Samsung in-window displays deliver exceptional picture quality that demands attention. 4K UHD resolution brings any content and every promotion to life.

## Brilliant messages on the brightest days

High brightness (up to 4000-nit) and polarized sunglass support eliminate any potential display blindness for an uncompromised customer viewing experience.

#### Marvel at lifelike color expression

With a wider range of color than a traditional display, your customers will be immersed in every picture. Dynamic Crystal Display creates lifelike images, enabling passers-by to be captivated by the realistic picture and subtle details.