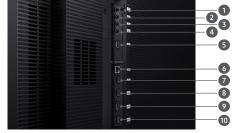

#### Connectivity

1. RS232C Out / In

Audio Out

3. IR In

4. Ambient Sensor In

5. USB

6. LAN In

7. HDMI1In

8. HDMI 2 In

9. DP In

10. HDMI Out

#### OM75A

**Learn More** samsung.com/display samsung.com/business insights.samsung.com

**Product Support** 1-866-SAM4BIZ

SAMSUNG