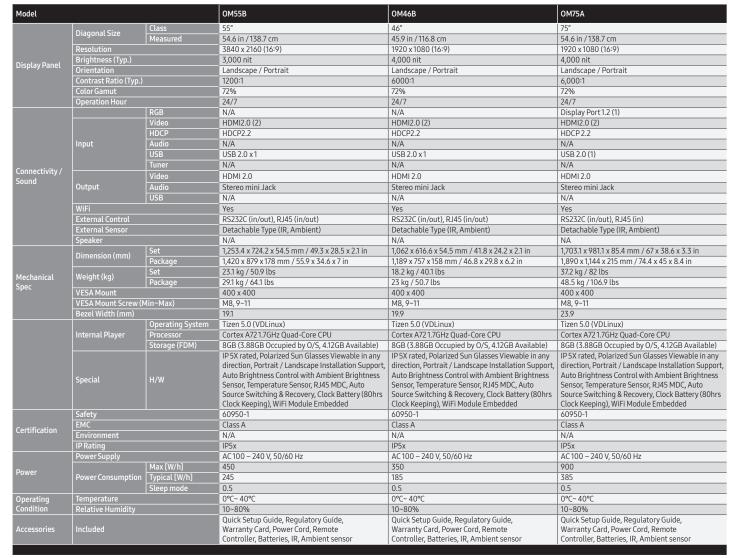

#### Connectivity

RS232C Out / In

2. Audio Out

3. IR In

4. Ambient Sensor In

5. USB

10. DP In 11. HDMI Out

7. LAN In

8. HDMI1In

9. HDMI 2 In

6. LAN Out

#### OM46B/OM55B

#### Connectivity

1. RS232C Out / In

Audio Out

3. IR In

4. Ambient Sensor In

5. USB

6. LAN In

7. HDMI1In

8. HDMI 2 In

9. DP In

10. HDMI Out

#### OM75A

**Learn More** samsung.com/display samsung.com/business insights.samsung.com

**Product Support** 1-866-SAM4BIZ

SAMSUNG