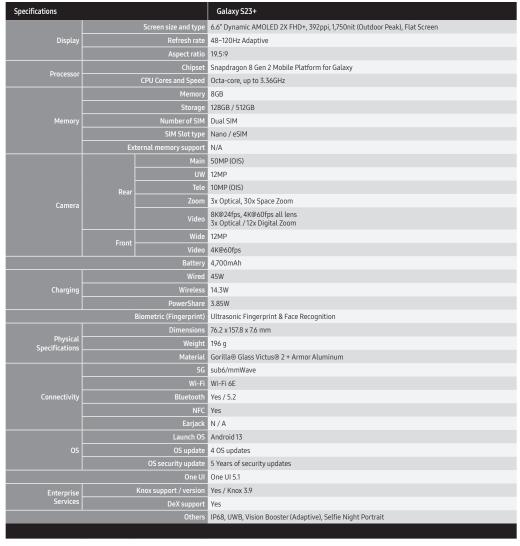

#### Powerful and fast

- Power through your day and seamlessly switch from video calls to integrated business apps with Snapdragon 8 Gen 2 Mobile Platform for Galaxy, our fastest processor yet
- Up to 512GB of storage means you can keep everything you need for work – important documents, photos and videos – while adding new ones
- Stay connected on the go, at home or in the office with 5G (sub6/mmWave) and Wi-Fi 6E<sup>1</sup>

#### Bright, brilliant and beautiful

- Stunning 6.6" Dynamic AMOLED 2X FHD+ (48~120Hz, 392ppi) screen lets you see and do more in amazing clarity
- No matter your work environment, Adaptive Vision Booster adjusts your screen's brightness automatically

#### Power up and power on

- Work on your own terms, not your phone's, with a 4,700mAh battery and 45W fast charging that won't quit before you do<sup>2</sup>
- Our fastest Galaxy processor will help with heavy-duty and complex business apps and multitasking

#### Total care, total reassurance, total control

- Samsung Care+ for Business offers an extended warranty, coverage for accidental damage and hassle-free device repairs on covered devices<sup>7</sup>
- Enterprise Technical Support<sup>8</sup> partners directly with your IT team to maximize returns on your Samsung technology investment
- Real-time support from dedicated technical specialists and professional engineers can assist you with everything from device deployment to expedited exchanges
- Protect your investment with four years of OS upgrades and five years of security updates included