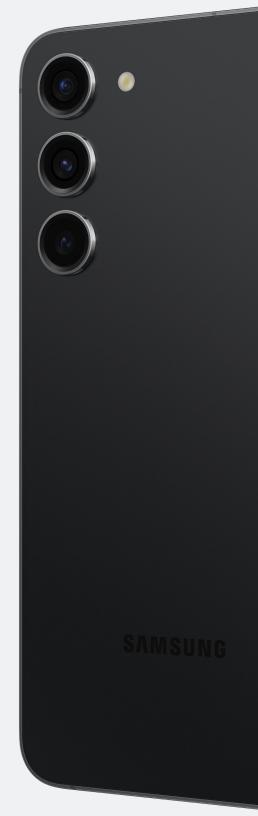

#### Capture, share, impress

- Create incredible content for your business with the highest resolution camera available on a phone; Main camera: 50MP; Ultra-Wide camera: 12MP; Tele camera: 10MP; Front camera: 12MP
- Take photos of objects that you cannot get close to with 30x Space Zoom
- Successfully build your business's social profile with incredibly smooth video thanks to Auto Focus Video Stabilization
- Take vivid, highly-optimized photos even in the dark with nightography