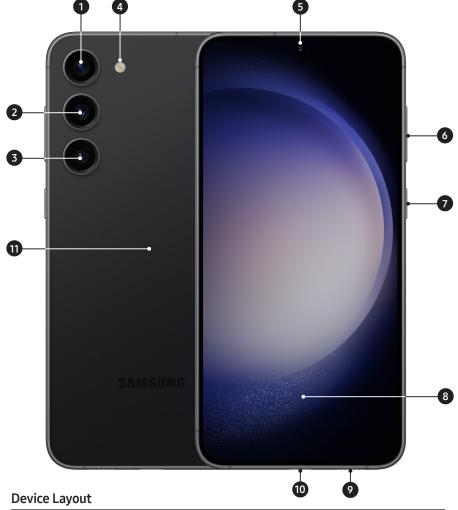

### Galaxy S23+

- 1. Ultra-Wide Camera
- 2. Wide-Angle Camera
- 3. Telephoto Camera
- 4. LED Flash

- 5. Front Camera
- 6. Volume Keys
- Power Button (Customizable)
- 8. Ultrasonic Fingerprint
- 9. SIM Tray
- 10. USB-C
- 11. Wireless PowerShare