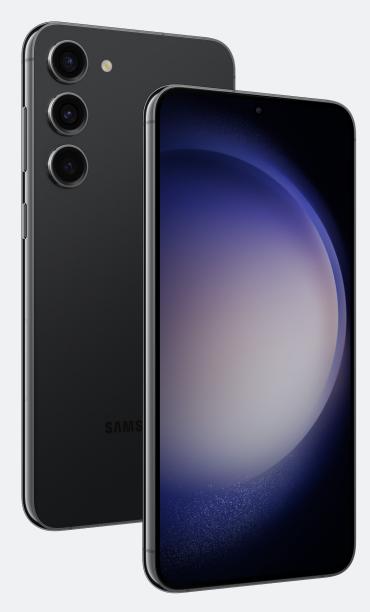

#### Capture, share, impress

- Create incredible content for your business with the highest resolution camera available on a phone; Main camera: 50MP; Ultra-Wide camera: 12MP; Tele camera: 10MP; Front camera: 12MP
- Take photos of objects that you cannot get close to with 30x Space Zoom
- Successfully build your business's social profile with incredibly smooth video thanks to Auto Focus Video Stabilization
- Take vivid, highly-optimized photos even in the dark with nightography

#### Bright, brilliant and beautiful

- Stunning 6.6" Dynamic AMOLED 2X FHD+ (48~120Hz, 392ppi) screen lets you see and do more in amazing clarity
- No matter your work environment, Adaptive Vision Booster adjusts your screen's brightness automatically