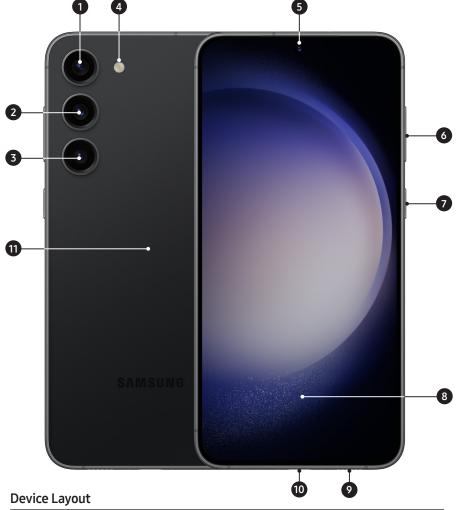

## Galaxy S23+

- 1. Ultra-Wide Camera
- 2. Wide-Angle Camera
- 3. Telephoto Camera
- 4. LED Flash

- 5. Front Camera
- 6. Volume Keys
- Power Button (Customizable)
- 8. Ultrasonic Fingerprint
- 9. SIM Tray
- 10. USB-C
- 11. Wireless PowerShare