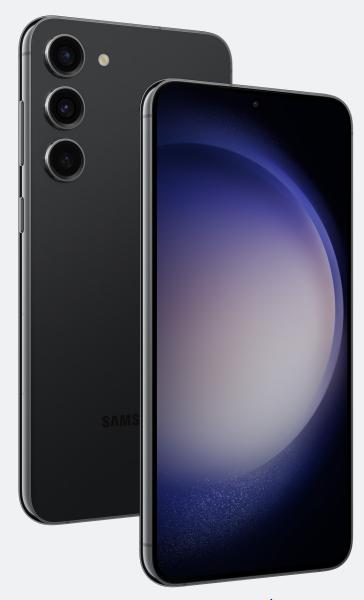

#### Capture, share, impress

- Create incredible content for your business with the highest resolution camera available on a phone; Main camera: 50MP; Ultra-Wide camera: 12MP; Tele camera: 10MP; Front camera: 12MP
- Take photos of objects that you cannot get close to with 30x Space Zoom
- Successfully build your business's social profile with incredibly smooth video thanks to Auto Focus Video Stabilization
- Take vivid, highly-optimized photos even in the dark with nightography

#### Bright, brilliant and beautiful

- Stunning 6.6" Dynamic AMOLED 2X FHD+ (48~120Hz, 392ppi) screen lets you see and do more in amazing clarity
- No matter your work environment, Adaptive Vision Booster adjusts your screen's brightness automatically