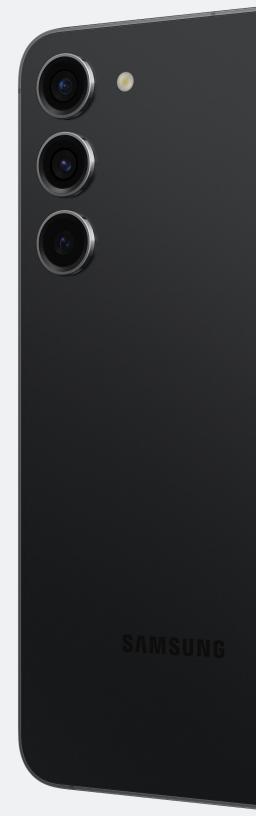

#### Capture, share, impress

- Create incredible content for your business with the highest resolution camera available on a phone; Main camera: 50MP; Ultra-Wide camera: 12MP; Tele camera: 10MP; Front camera: 12MP
- Take photos of objects that you cannot get close to with 30x Space Zoom
- Successfully build your business's social profile with incredibly smooth video thanks to Auto Focus Video Stabilization
- Take vivid, highly-optimized photos even in the dark with nightography