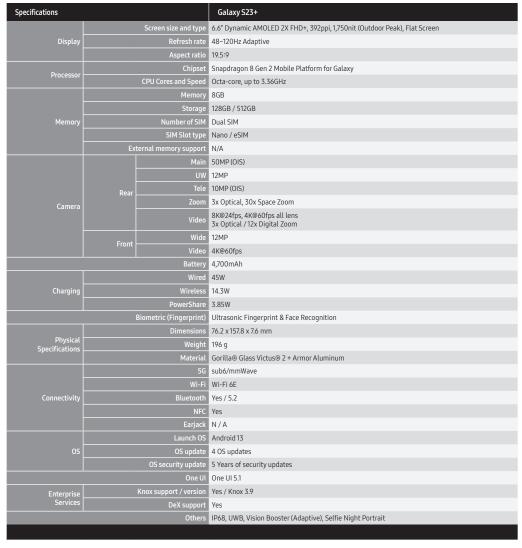

#### Powerful and fast

- Power through your day and seamlessly switch from video calls to integrated business apps with Snapdragon 8 Gen 2 Mobile Platform for Galaxy, our fastest processor yet
- Up to 512GB of storage means you can keep everything you need for work – important documents, photos and videos – while adding new ones
- Stay connected on the go, at home or in the office with 5G (sub6/mmWave) and Wi-Fi 6E<sup>1</sup>

#### Bright, brilliant and beautiful

- Stunning 6.6" Dynamic AMOLED 2X FHD+ (48~120Hz, 392ppi) screen lets you see and do more in amazing clarity
- No matter your work environment, Adaptive Vision Booster adjusts your screen's brightness automatically

#### Power up and power on

- Work on your own terms, not your phone's, with a 4,700mAh battery and 45W fast charging that won't quit before you do<sup>2</sup>
- Our fastest Galaxy processor will help with heavy-duty and complex business apps and multitasking

#### Total care, total reassurance, total control

- Samsung Care+ for Business offers an extended warranty, coverage for accidental damage and hassle-free device repairs on covered devices<sup>7</sup>
- Enterprise Technical Support<sup>8</sup> partners directly with your IT team to maximize returns on your Samsung technology investment
- Real-time support from dedicated technical specialists and professional engineers can assist you with everything from device deployment to expedited exchanges
- Protect your investment with four years of OS upgrades and five years of security updates included