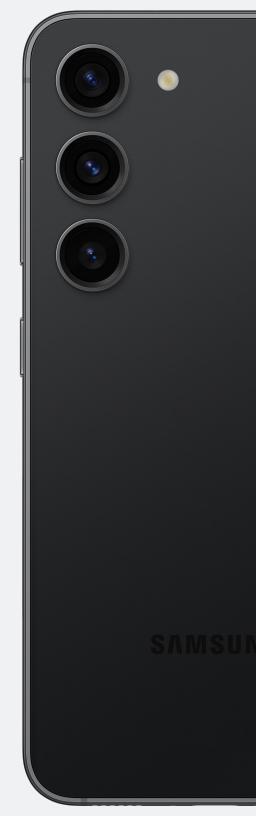

#### Capture, share, impress

- Always do your business justice with Galaxy S23's high resolution camera; Main camera: 50MP; Ultra-Wide camera: 12MP; Tele camera: 10MP; Front camera: 12MP
- Take photos of objects that you cannot get close to with 30x Space Zoom
- Take vivid, highly-optimized photos even in the dark with nightography
- Successfully build your business's social profile with incredibly smooth video thanks to Auto Focus Video Stabilization