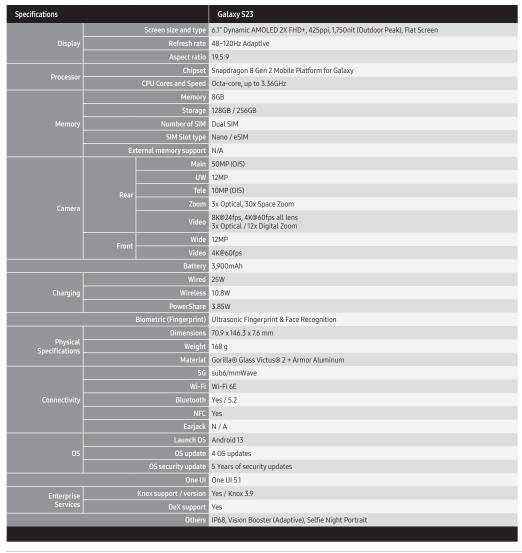

#### Powerful and fast

- Power through your day and seamlessly switch from video calls to integrated business apps with Snapdragon 8 Gen 2 Mobile Platform for Galaxy, our fastest processor yet
- Up to 256GB of storage means you can keep everything you need for work – important documents, photos and videos – while adding new ones
- Stay connected on the go, at home or in the office with 5G (sub6/mmWave) and Wi-Fi 6E<sup>1</sup>

#### Bright, brilliant and beautiful

- Stunning 6.1" Dynamic AMOLED 2X FHD+ (48~120Hz, 425ppi) screen lets you see and do more in amazing clarity
- No matter your work environment, Adaptive Vision Booster adjusts your screen's brightness automatically

#### Power up and power on

- Work on your own terms, not your phone's, with a 3,900mAh battery and 25W charging that won't quit before you do<sup>2</sup>
- Our fastest Galaxy processor will help with heavy-duty and complex business apps and multitasking