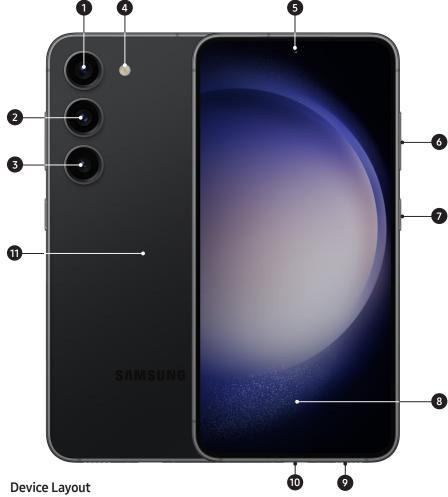

# Galaxy S23

- 1. Ultra-Wide Camera
- 2. Wide-Angle Camera
- 3. Telephoto Camera
- 4. LED Flash

- 5. Front Camera
- 6. Volume Keys
- Power Button (Customizable)
- 8. Ultrasonic Fingerprint
- 9. SIM Tray
- 10. USB-C
- 11. Wireless PowerShare