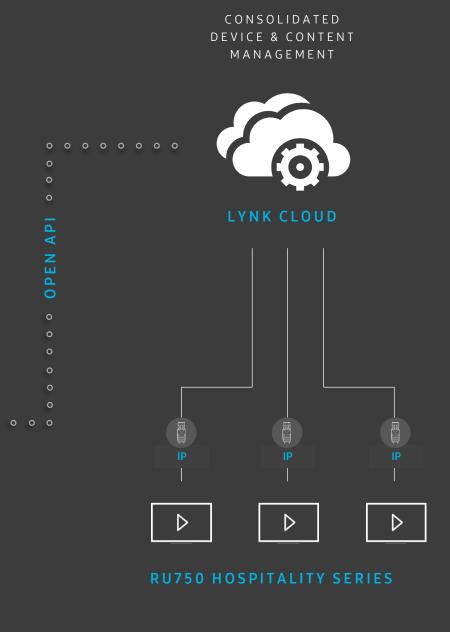

## **REACH 4.0 IPG Service Migration to LYNK CLOUD**

## Service Expiration Scheduled for December 31st 2021

- Properties with legacy Samsung hospitality TVs and REACH 4.0 RF or IP installations that use the IPG service must undergo a migration to LYNK CLOUD
- Samsung will provide a 12 month license to the Property Free of Charge
- After the initial 12 month "Free Of Charge" license period, the Property will be charged a license fee of \$24 per TV per year thereafter.
- Property will need to contact a Samsung Certified Systems Integrator to perform
  the software upgrade of the REACH Server. Remote access will be required by
  the System Integrator. Professional Service provided by System Integrator may
  result in a charge to the Property.
- Samsung will provide access and training for LYNK CLOUD to the Property for Device Management, Content Management and Channel Map Configuration during the term of the license