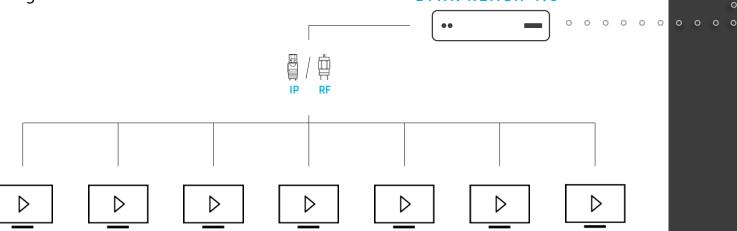

## **REACH 4.0 IPG Service Migration to LYNK CLOUD**

## Service Expiration Scheduled for December 31st 2021

- Properties with legacy Samsung hospitality TVs and REACH 4.0 RF or IP installations that use the IPG service must undergo a migration to LYNK CLOUD
- Samsung will provide a 12 month license to the Property Free of Charge
- After the initial 12 month "Free Of Charge" license period, the Property will be charged a license fee of \$24 per TV per year thereafter.
- Property will need to contact a Samsung Certified Systems Integrator to perform
  the software upgrade of the REACH Server. Remote access will be required by
  the System Integrator. Professional Service provided by System Integrator may
  result in a charge to the Property.
- Samsung will provide access and training for LYNK CLOUD to the Property for Device Management, Content Management and Channel Map Configuration during the term of the license