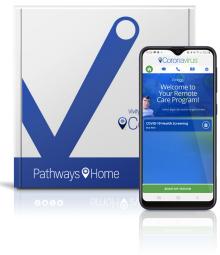

#### Virtual Care and Monitoring Platform with Vivify

### Virtual Care and Monitoring Platform with Vivify

- Samsung Galaxy A10e smartphone
- Preloaded with Vivify Pathways for Coronavirus
- Preconnected to cellular network
- Data protected by Samsung Knox