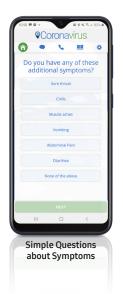

#### **Relieves Patient Worry and Anxiety**

 Allows patients to submit symptoms through an easy-to-use app

# A Fast, Simple Process

**Open Box** 

Wash Hands After Opening Any Box

Turn On Preconfigured Phone

Authorization

Answer Questions via

**Submit** 