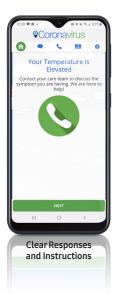

#### **Reduces Caregiver Workload and Stress**

 Allows providers to triage and monitor thousands of patients at once

# A Fast, Simple Process

**Open Box** 

Wash Hands After Opening Any Box

Turn On Preconfigured Phone

Authorization

Answer Questions via

**Submit** 