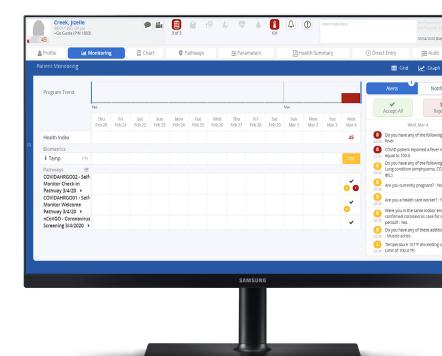

#### **Providers Receive:**

- High-volume patient monitoring
- Virtual appointments
- Symptom monitoring
- Manage by exception
- Reduced admissions

Dashboard to Monitor Thousands

of Patient Responses

Learn More