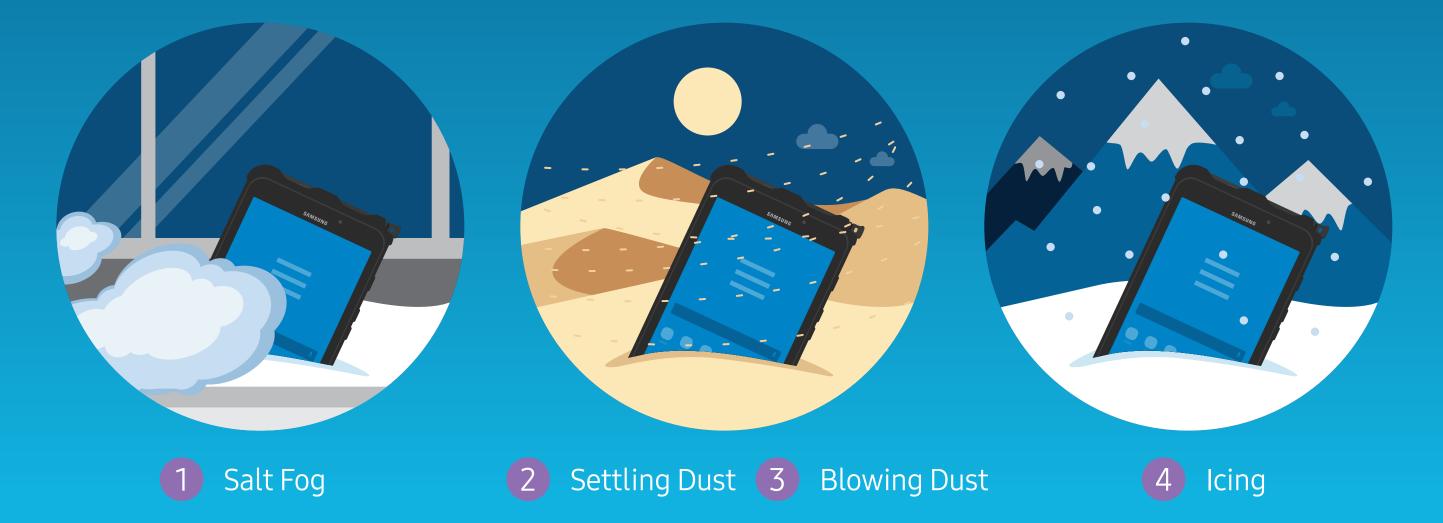

#### Conquer the elements.

Tested in salt fog, settling and blowing dust, and in icy conditions, you can use the Galaxy Tab Active2 worry-free, anywhere.