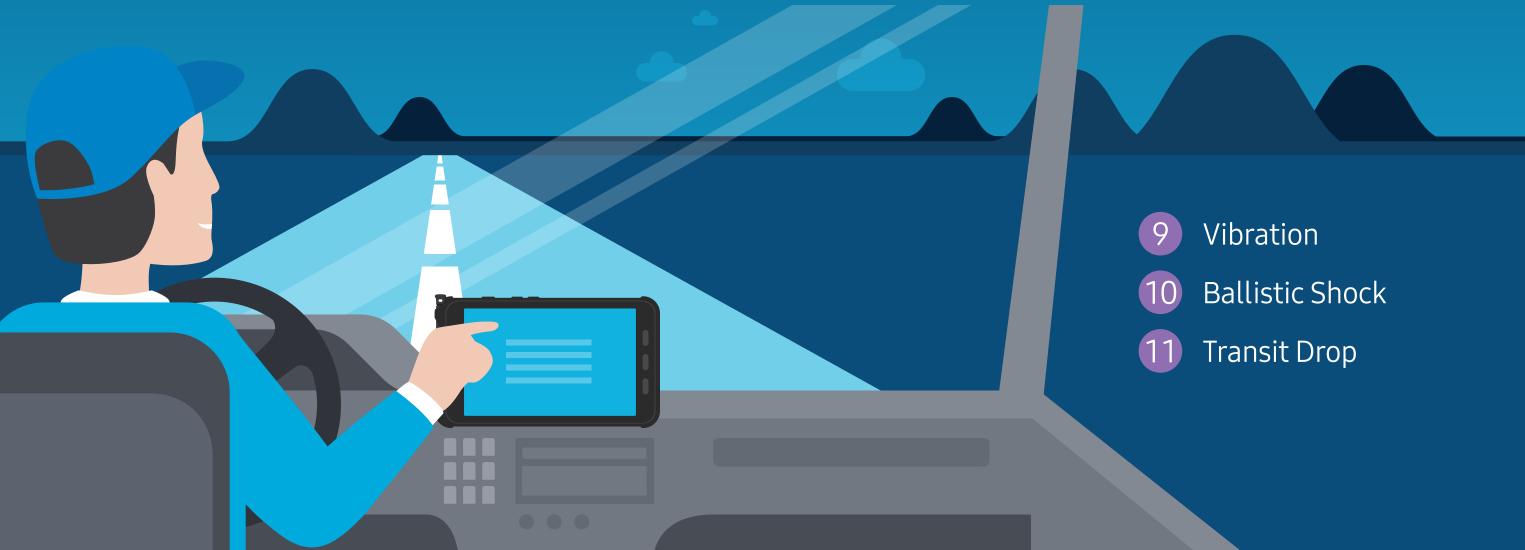

#### Ready to take the hit.

From vibrations, to ballistic shocks, to being dropped in transit, nothing rattles its core performance.