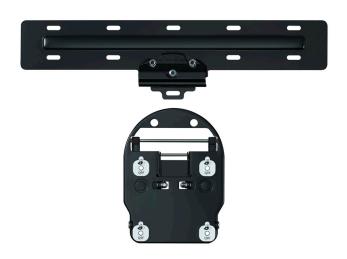

The No Gap Wall-Mount is custom designed to easily mount QLED and Frame TVs on the wall. Allows tilting the TV for high on the wall placement like a fireplace.

#### NO GAP WALL-MOUNT

Experience 0mm gap when mounted

# SIMPLE AND EASY INSTALLATION

Intuitive design reduces installation time

**VERTICAL ADJUSTMENT** 

Adjust and set position up to 6° / 10mm

**MODEL:** WMN-M11EB **UPC CODE:** 887276223995