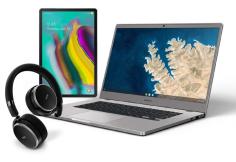

#### Samsung Remote Learning Technology

- Galaxy Tab S5e or Tab A 8.4" with 4G LTE data plan
- Galaxy Tab A 10.1" with optional mobile hotspot
- AKG noise cancelling headphones or Galaxy Buds
- Connected keyboards and cases to protect your tablets
- Samsung Knox device configuration and management tools