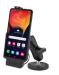

# Presenting the Galaxy XCover Pro / RAM Mounts Powered Cradle Solution

Mount your Galaxy XCover Pro anywhere, and use and charge it simultaneously. Mount your field-ready Samsung Galaxy X-Cover Pro on anything from a forklift to a truck to a work station. The RAM Mounts powered cradles can be positioned to keep devices out of the way, yet within easy reach of the user. Charging is via secure pogo pins, which helps preserve USB Type-C port life. RAM Mounts are durable and designed to last, and are backed by a 3-year warranty.

## Secure pogo pin charging

Pogo pins ensure a secure connection, while preserving USB Type-C port life.

- 1. Programmable Button
- 2. 13MP Front-Facing Camera
- 3. AMOLED Corning Gorilla Glass with Enhanced Touch
- 4. 25/8MP (Ultra-Wide) Camera with Dual LED Flash
- 5. Dual Sim Capabilities