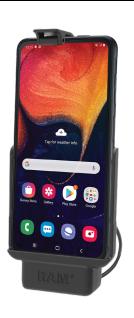

## Secure pogo pin charging

Pogo pins ensure a secure connection, while preserving USB Type-C port life.

- 1. Programmable Button
- 2. 13MP Front-Facing Camera
- 3. AMOLED Corning Gorilla Glass with Enhanced Touch
- 4. 25/8MP (Ultra-Wide) Camera with Dual LED Flash
- 5. Dual Sim Capabilities

- 6. 4,050mAh Replaceable Battery
- 7. Push to Talk Programmable Button
- 8. Volume Buttons
- 9. Fingerprint Scanner
- 10. POGO Pin
- 11. USB-C

RAM® EZ-Roll'r™ Powered Cradle (RAM-HOL-SAM9PU)

RAM® EZ-Roll'r™ Powered Cradle with Suction Cup (RAM-B-166-SAM9PU)