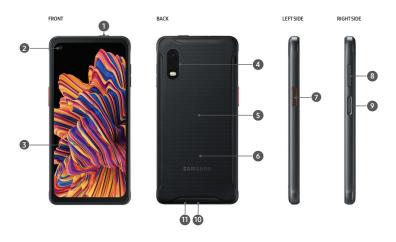

## Secure pogo pin charging

Pogo pins ensure a secure connection, while preserving USB Type-C port life.

- 1. Programmable Button
- 2. 13MP Front-Facing Camera
- 3. AMOLED Corning Gorilla Glass with Enhanced Touch
- 4. 25/8MP (Ultra-Wide) Camera with Dual LED Flash
- 5. Dual Sim Capabilities

- 6. 4,050mAh Replaceable Battery
- 7. Push to Talk Programmable Button
- 8. Volume Buttons
- 9. Fingerprint Scanner
- 10. POGO Pin
- 11. USB-C

RAM® EZ-Roll'r™ Powered Cradle (RAM-HOL-SAM9PU)

RAM® EZ-Roll'r™ Powered Cradle with Suction Cup (RAM-B-166-SAM9PU)