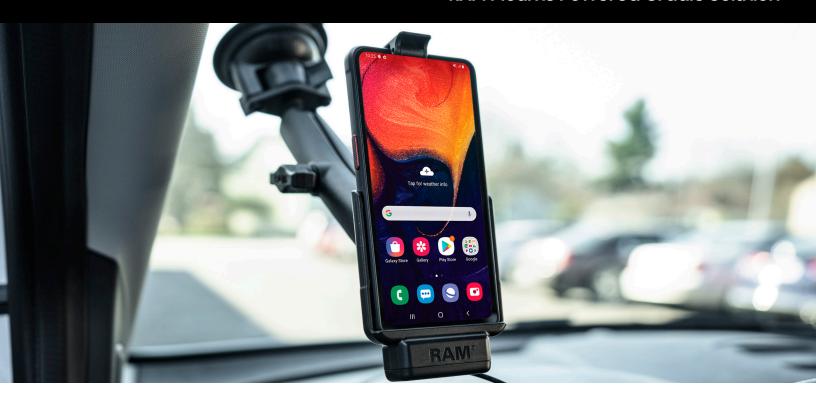

# Presenting the Galaxy XCover Pro / RAM Mounts Powered Cradle Solution

Mount your Galaxy XCover Pro anywhere, and use and charge it simultaneously. Mount your field-ready Samsung Galaxy X-Cover Pro on anything from a forklift to a truck to a work station. The RAM Mounts powered cradles can be positioned to keep devices out of the way, yet within easy reach of the user. Charging is via secure pogo pins, which helps preserve USB Type-C port life. RAM Mounts are durable and designed to last, and are backed by a 3-year warranty.

#### Mounts devices virtually anywhere

Devices can be mounted wherever it's most convenient, either within view or safely out of the way.

#### Always ready

The powered cradle serves as both a mount and a charger, so devices are always ready