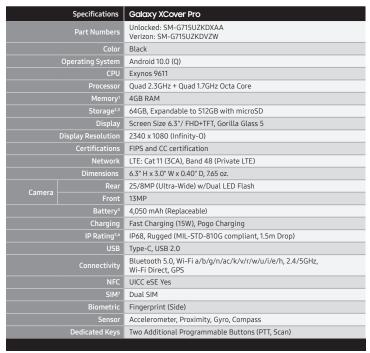

and charge it simultaneously. Mount your field-ready Samsung Galaxy X-Cover Pro on anything from a forklift to a truck to a work station. The RAM Mounts powered cradles can be positioned to keep devices out of the way, yet within easy reach of the user. Charging is via secure pogo pins, which helps preserve USB Type-C port life. RAM Mounts are durable and designed to last, and are backed by a 3-year warranty.

### Why this solution?



#### Mounts devices virtually anywhere

Devices can be mounted wherever it's most convenient, either within view or safely out of the way.



#### Always ready

The powered cradle serves as both a mount and a charger, so devices are always ready



## Secure pogo pin charging

Pogo pins ensure a secure connection, while preserving USB Type-C port life.









- 1. Programmable Button
- 2. 13MP Front-Facing Camera
- 3. AMOLED Corning Gorilla Glass with Enhanced Touch
- 4. 25/8MP (Ultra-Wide) Camera with Dual LED Flash
- 5. Dual Sim Capabilities

- 6. 4,050mAh Replaceable Battery
- 7. Push to Talk Programmable Button
- 8. Volume Buttons
- 9. Fingerprint Scanner
- 10. POGO Pin
- 11. USB-C



RAM® EZ-Roll'r™ Powered Cradle (RAM-HOL-SAM9PU)



RAM® EZ-Roll'r™ Powered Cradle with Suction Cup (RAM-B-166-SAM9PU)



RAM® EZ-Roll'r™ Powered Cradle with Drill Down Mount (RAM-B-138-SAM9PU)



RAM® EZ-Roll'r™ Powered Cradle with RAM Tough-Claw™ (RAM-B-400-SAM9PU)



RAM® EZ-Roll'r™ Powered Cradle with RAM Tough-Mag™ Mount (RAM-B-MAG66-SAM9PU)



Learn More Product Support Follow Us samsung.com/business insights.samsung.com samsung.com/XCoverPro

1-866-S