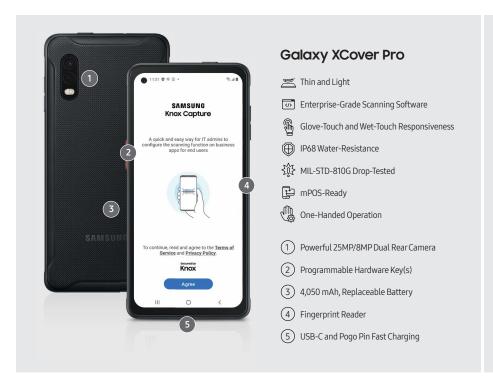

# Supported Samsung rugged devices.

Samsung rugged devices offer the ultimate scanning solution. The Galaxy XCover Pro and Galaxy Tab Active3 are two ideal suggestions from our portfolio of rugged devices.