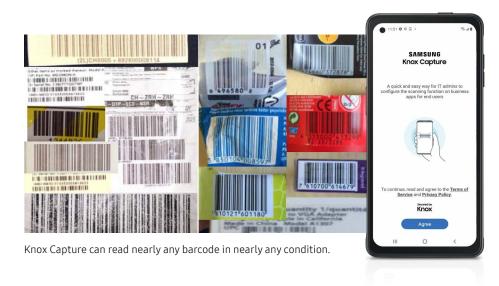

A scanner that meets all your needs. Knox Capture supports 29 of the industry's most common 1D/2D symbologies or barcode types. It's an all-in-one mobile solution that will meet your needs.

**Scan with confidence.** An advanced vision software, Knox Capture is able to scan even damaged codes, to reduce slowing and downtime. Knox Capture also enables low-light and wide-angle scanning, for exceptional productivity.

**Virtually any weather, any environment.** Samsung rugged smartphones and tablets are IP68 water-resistant<sup>2</sup> and military specification drop-test certified.<sup>3</sup> They're built to perform flawlessly in the heat, the rain and in punishing industrial environments.