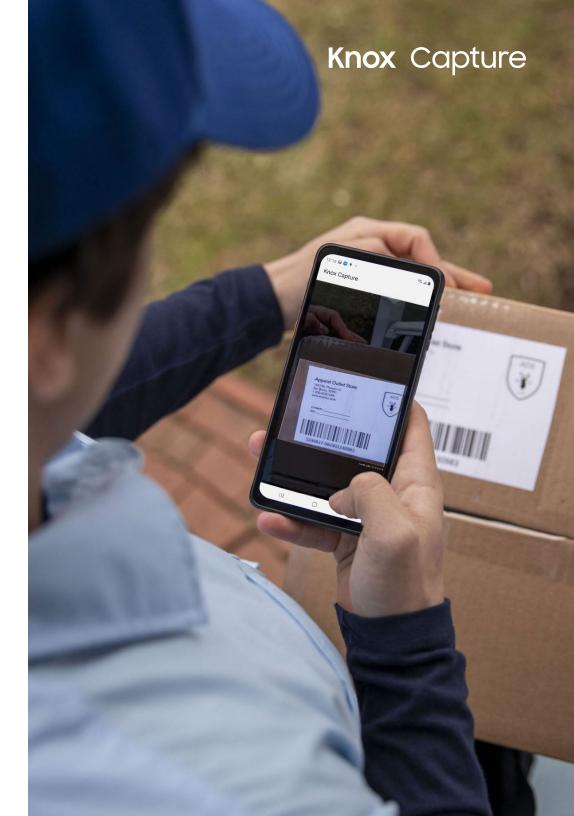

# Fast, flexible and cost-effective barcode scanning.

Samsung Knox Capture transforms the camera on a Samsung rugged smartphone or tablet into a powerful, enterprise-grade barcode scanner.

Powered by industry-leading scanning software for a fast, accurate and reliable scan.

### Simple and seamless to use.

**Intuitive operation means a faster learning curve.** Knox Capture is pre-programmed to scan barcodes in the same way smartphones take pictures, by using the software or hardware buttons.