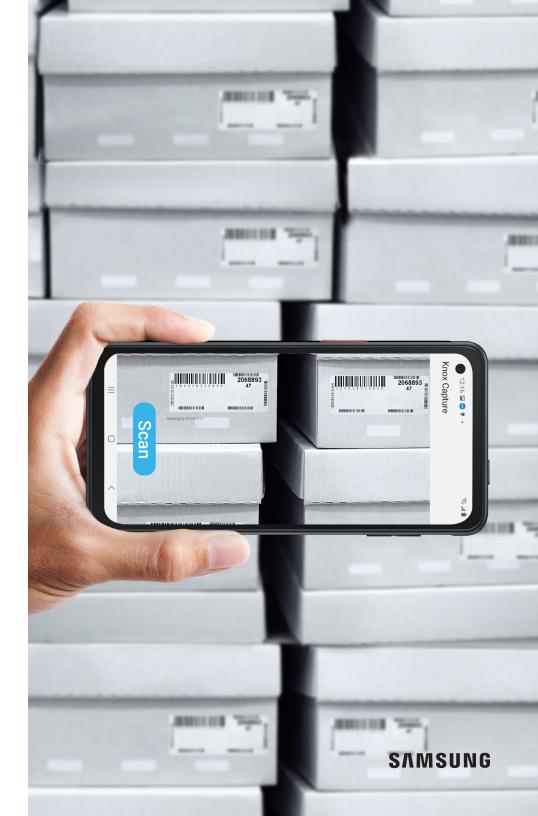

# Fast, flexible and cost-effective barcode scanning.

Samsung Knox Capture transforms the camera on a Samsung rugged smartphone or tablet into a powerful, enterprise-grade barcode scanner.

Powered by industry-leading scanning software for a fast, accurate and reliable scan.

# Powered by Scandit enterprise-grade vision software.

**Fast, proven barcode scanning.** Knox Capture is powered by Scandit, an award-winning mobile computer vision software delivering fast, accurate scanning to empower frontline workers to work faster and more efficiently.

A scanner that meets all your needs. Knox Capture supports 29 of the industry's most common 1D/2D symbologies or barcode types. It's an all-in-one mobile solution that will meet your needs.

**Scan with confidence.** An advanced vision software, Knox Capture is able to scan even damaged codes, to reduce slowing and downtime. Knox Capture also enables low-light and wide-angle scanning, for exceptional productivity.

### A more cost-effective solution.

A simpler and more efficient solution. Significantly minimize maintenance and support costs with an off-the-shelf solution.

**Lower cost scanning.** Replace your higher cost devices with a more affordable near-contact scanning solution. Knox Capture lets you scan from up to 4 feet away.<sup>1</sup>