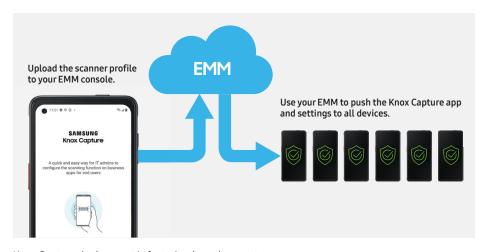

### Effortless deployment to your team.

**Deploy in minutes.** The Knox Capture application is available in the public Android store. The application and scanning capabilities can be deployed to your mobile smartphones or tablets over the air using your preferred UEM/EMM/MDM. You can quickly outfit a large, geographically dispersed team at the click of a button.

**Supported on all major device management platforms.** Knox Capture is supported on all major device management platforms (EMM/MDM/UEMs and others) that can push an application from the Android Google Play Store and configure an Android Enterprise policy.