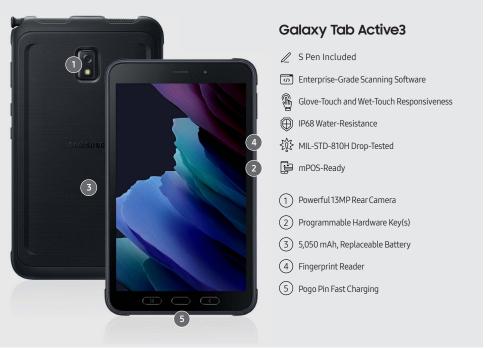

# Supported Samsung rugged devices.

Samsung rugged devices offer the ultimate scanning solution. The Galaxy XCover Pro and Galaxy Tab Active3 are two ideal suggestions from our portfolio of rugged devices.