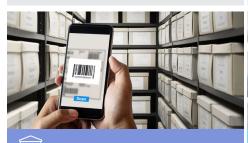

# Fast, flexible and cost-effective barcode scanning.

Samsung Knox Capture transforms the camera on a Samsung rugged smartphone or tablet into a powerful, enterprise-grade barcode scanner.

Powered by industry-leading scanning software for a fast, accurate and reliable scan.

**Digitize your paper/manual workflow.** Knox Capture can scan data into the majority of apps that users manually key information into. This includes Web apps, native apps, progressive web apps and most terminal emulation apps.