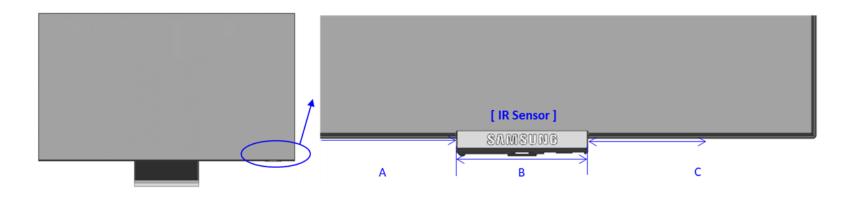

### 2023 New Model IR Sensor Information

| Product Series | Corios | Inch | ltom          | Sensor | DIMENSION |      |       |
|----------------|--------|------|---------------|--------|-----------|------|-------|
|                | Inch   | Item | Position      | А      | В         | С    |       |
| OLED           | S90C   | 77   | QN77S90CAFXZA | Center | 816       | 91.4 | 816   |
|                |        | 65   | QN65S90CAFXZA | Center | 676.4     | 91.4 | 676.4 |
|                |        | 55   | QN55S90CAFXZA | Center | 567       | 91.4 | 567   |