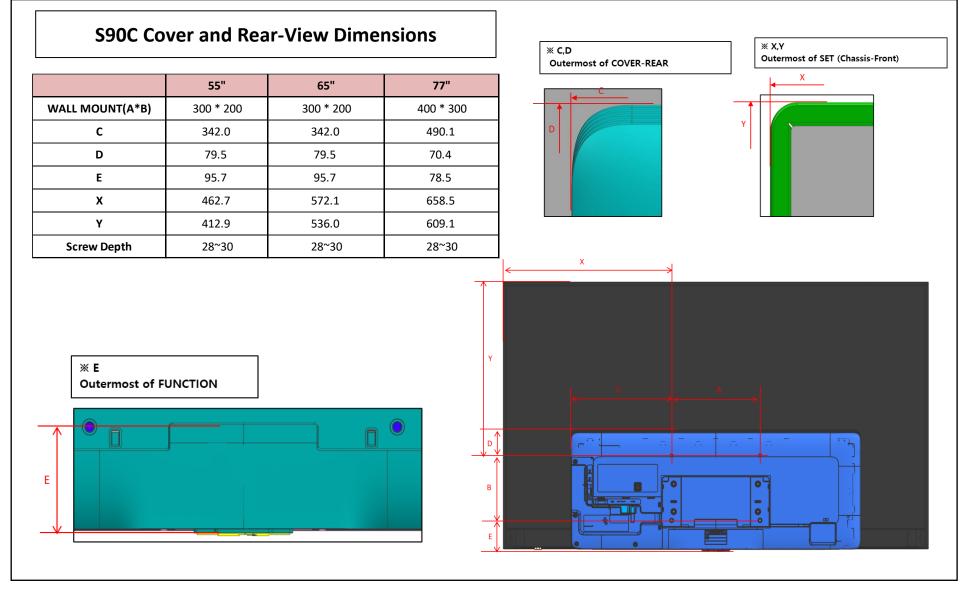

**S90C** 

## \*Dimensions in millimeters (+ / - 0.1 mm)

SAMSUNG IS NOT RESPONSIBLE FOR INACCURACIES. FOR CRITICAL INSTALLATIONS, IT IS STRONGLY RECOMMENDED TO CONFIRMI ALL MEASURES BY USING AN ACTUAL SAMPLE MODEL INTENDED FOR A SPECIFIC INSTALLATION.