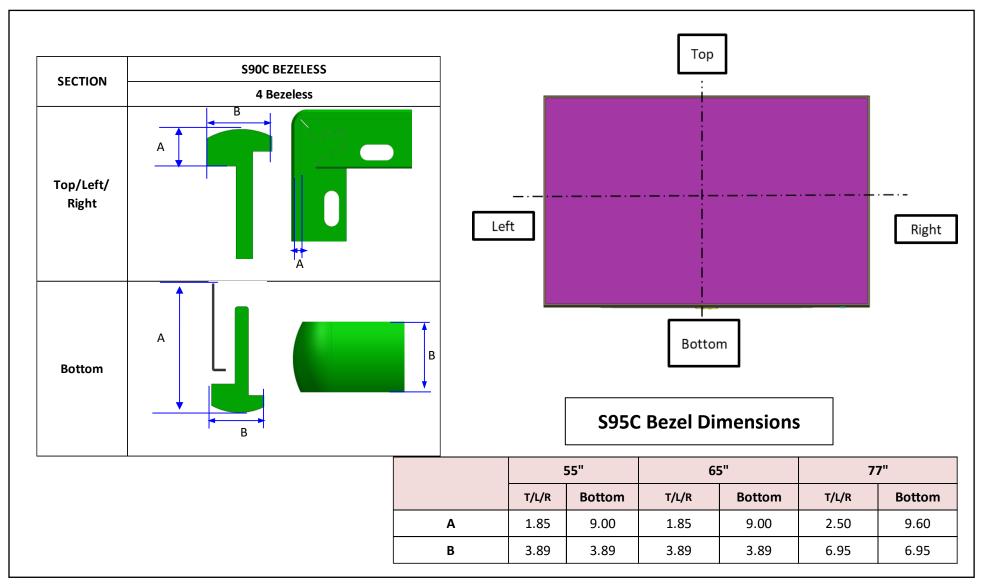

## \*Dimensions in millimeters (+ / - 0.1 mm)

SAMSUNG IS NOT RESPONSIBLE FOR INACCURACIES. FOR CRITICAL INSTALLATIONS, IT IS STRONGLY RECOMMENDED TO CONFIRMI ALL MEASURES BY USING AN ACTUAL SAMPLE MODEL INTENDED FOR A SPECIFIC INSTALLATION.

**S90C** 