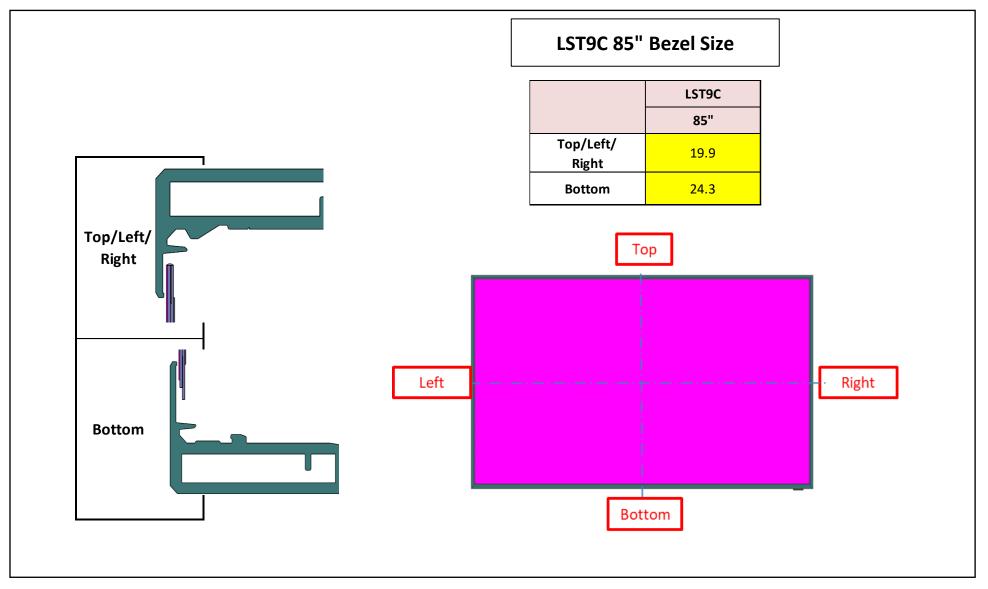

\*Dimensions in millimeters (+ / - 0.1 mm)

SAMSUNG IS NOT RESPONSIBLE FOR INACCURACIES. FOR CRITICAL INSTALLATIONS, IT IS STRONGLY RECOMMENDED TO CONFIRMI ALL MEASURES BY USING AN ACTUAL SAMPLE MODEL INTENDED FOR A SPECIFIC INSTALLATION.