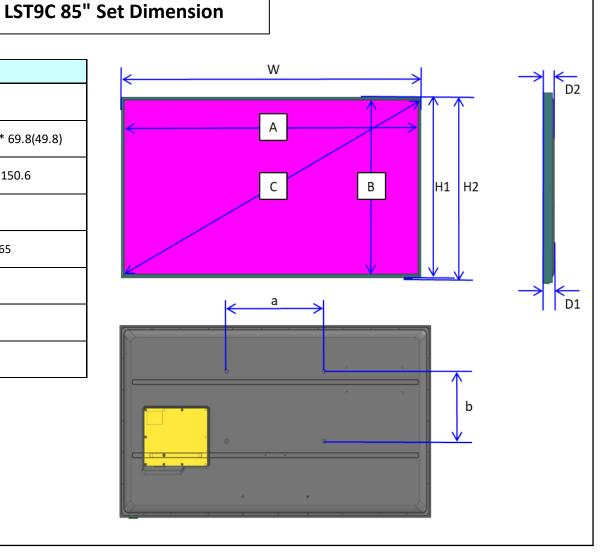

\*Dimensions in millimeters (+ / - 0.1 mm)

|                                             | 85"                                  |  |  |  |
|---------------------------------------------|--------------------------------------|--|--|--|
| SET(With stand)<br>(W * H * D)              | N/A                                  |  |  |  |
| SET(Without stand)<br>(W * H1(H2) * D1(D2)) | 1913.8 * 1099.2(1104.8) * 69.8(49.8) |  |  |  |
| Front Opening Area<br>(A * B * C)           | 1874.0 * 1055.0 * 2150.6             |  |  |  |
| Wall Mount<br>(a * b)                       | 600 * 400                            |  |  |  |
| Packing Out<br>(W * H * D)                  | 2087 * 1256 * 265                    |  |  |  |
| Net Weight<br>(With stand) Kg               | N/A                                  |  |  |  |
| Net Weight<br>(Without stand) Kg            | 58.2                                 |  |  |  |
| Gross Weight Kg                             | 73.3                                 |  |  |  |

SAMSUNG IS NOT RESPONSIBLE FOR INACCURACIES. FOR CRITICAL INSTALLATIONS, IT IS STRONGLY RECOMMENDED TO CONFIRMI ALL MEASURES BY USING AN ACTUAL SAMPLE MODEL INTENDED FOR A SPECIFIC INSTALLATION.