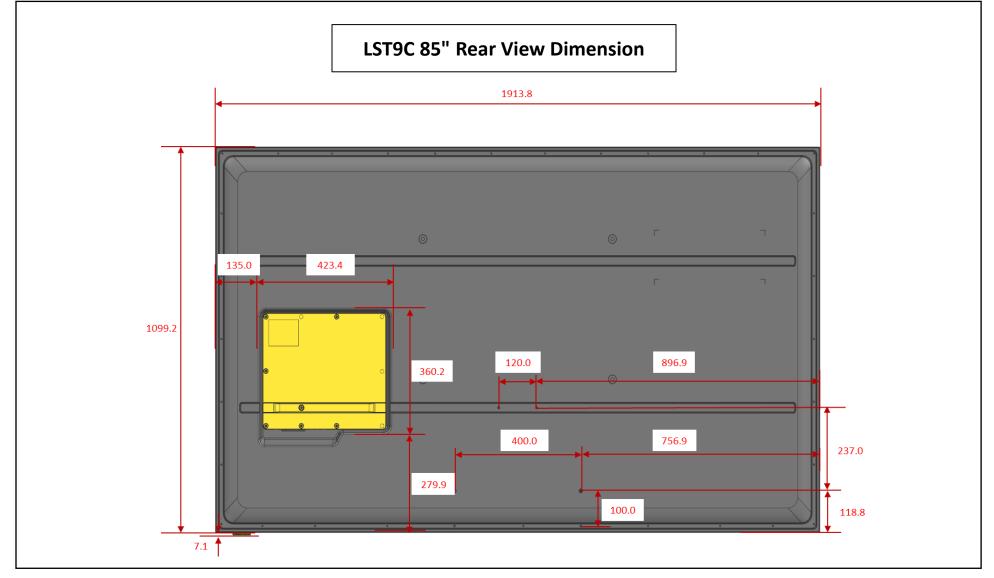

## \*Dimensions in millimeters (+ / - 0.1 mm)

SAMSUNG IS NOT RESPONSIBLE FOR INACCURACIES. FOR CRITICAL INSTALLATIONS, IT IS STRONGLY RECOMMENDED TO CONFIRMI ALL MEASURES BY USING AN ACTUAL SAMPLE MODEL INTENDED FOR A SPECIFIC INSTALLATION.