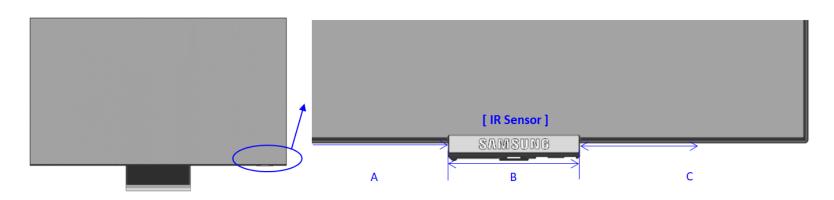

\*Dimensions in millimeters (+ / - 0.1 mm)

| Product Series | Carias  | lungh | ltere          | Sensor | DIMENSION |      |      |
|----------------|---------|-------|----------------|--------|-----------|------|------|
|                | Inch    | Item  | Position       | А      | В         | С    |      |
|                | Terrace | 85    | QN85LST9CAFXZA | Right  | 1801.9    | 57.6 | 54.3 |